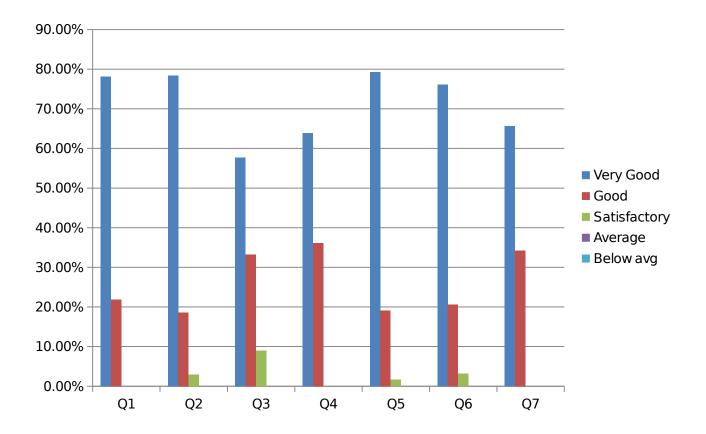

| S.No. | PARAMETERS                                                                       | Very<br>Good | Good     | Satisfactory | Average | Below<br>Average |
|-------|----------------------------------------------------------------------------------|--------------|----------|--------------|---------|------------------|
| 1     | Satisfaction of wards<br>with environment of<br>college                          | 78.15%       | 21.85%   | -            | -       | -                |
| 2     | Satisfaction of wards<br>with education as well as<br>other teaching facilities  | 78.47%       | 19%      | 2.90%        | -       | -                |
| 3     | College environment<br>support to your ward's<br>holistic development            | 57.69%       | 33.30%   | 9.01%        | -       | -                |
| 4     | Multidisciplinary<br>development<br>opportunities to wards                       | 63.85%       | 36.15%   | -            | -       |                  |
| 5     | Opportunities by college<br>to wards to discuss their<br>problems                | 79.26%       | 19.10%   | 2%           | -       |                  |
| 6     | Assistance by college<br>management committee<br>in solving your problem         | 76.13%       | 20.65%   | 3.23%        | -       | -                |
| 7     | Satisfaction with the<br>regular performance of<br>your ward given by<br>college | 65.71%       | 6 34.29% | 0 -          |         |                  |