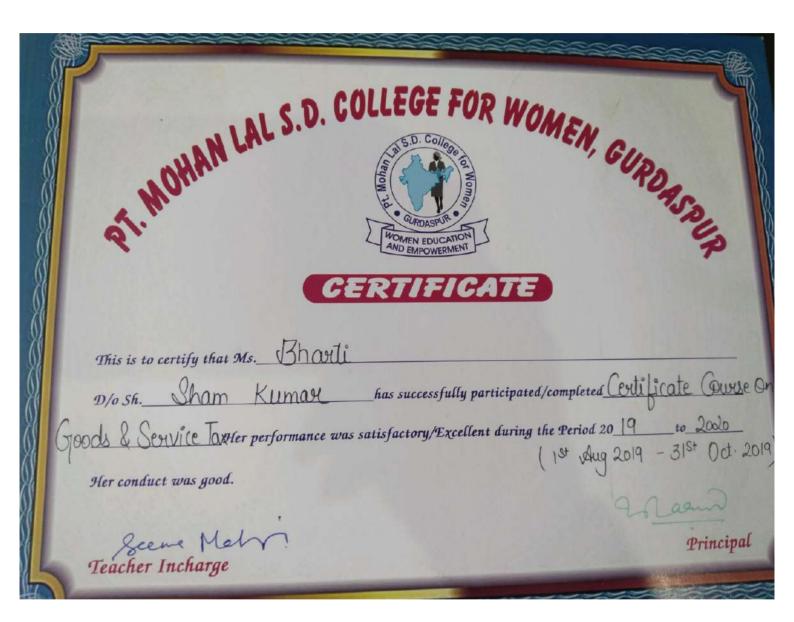

# Pt. Mohan Lal S.D. College for Women Gurdaspur

#### 1.2.2 Certificates

Principal

Dr. (Mrs.) Neeru Sharma

Pt. Mohan Lal S.D. College for Women, Gurdaspur AND EMPOWERMENT