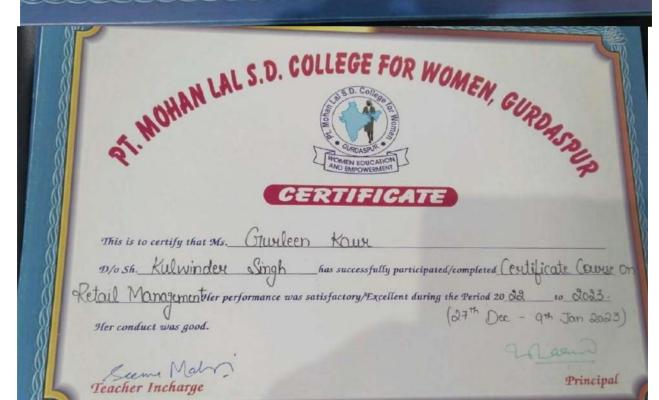

Teacher Incharge

This is to certify that Ms. Komal preet Kawa

D/O Sh. Hampwooth Sirch has successfully participated/completed Central scate (Quest on Retail Management/fer performance was satisfactory/Excellent during the Period 20 &3 to 3033

Her conduct was good.

Principal

Principal

This is to certify that Ms. Kenika

D/O. Sh. Raman Kumay has successfully participated/completed Certificati Curuse Or Retail Management/ster performance was satisfactory/Excellent during the Period 20. 33 to 2023.