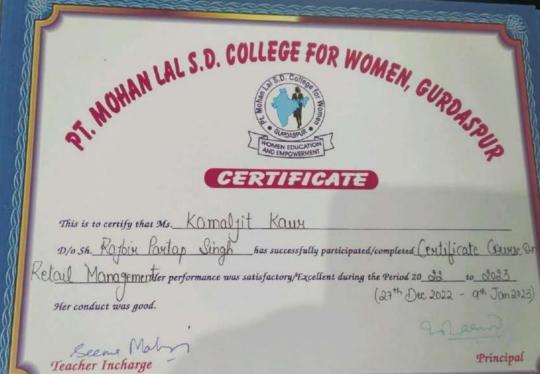

Her conduct was good.

Principal

Principal

This is to certify that Ms. Kenika

D/O. Sh. Raman Kumay has successfully participated/completed Certificati Curuse Or Retail Management/ster performance was satisfactory/Excellent during the Period 20. 33 to 2023.

Her conduct was good.

Leeme Media

Teacher Incharge

Trincipal