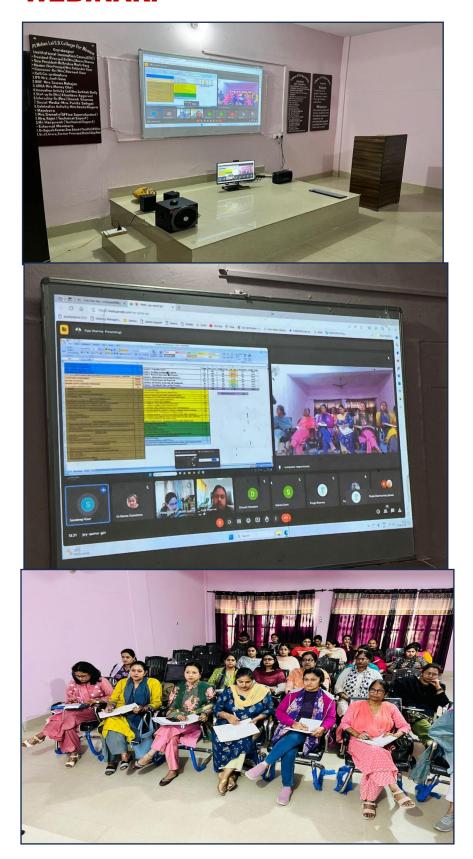

### Pt. Mohan Lal S.D. College For Women, Gurdaspur



# 2.3.1 STUDENT CENTRIC METHODS

Dr. (Mrs.) Neeru Sharma Principal

#### PT. MOHAN LAL SD COLLEGE FOR WOMEN, GURDASPUR

### STUDENT CENTRIC METHODS & ICT ENABLED TOOLS FOR EFFECTIVE TEACHING LEARNING



### **INTERACTIVE BOARD**



### **BLOG**



# YOUTUBE LECTURES SCREENSHOTS









#### **DELNET:**





#### **INFLIBNET:**



#### **GOOGLE MEET:**





#### **WEBINAR:**



#### **WHATSAPP GROUPS:**



Msc (CS) 1st sem 2023

11/23/23

~ Waheguru Ji 🙏 🤎: Ok mam





MSc CS 3rd sem 2023

11/23/23

You: Audio



Msc CS 2020 passout

10/25/23

Msc1 Navneet removed Poonam Mam Ho...

#### PPT'S:





#### **FASHION DESIGNING LAB**



#### **HOME SCIENCE LAB**



#### **FINE ARTS LAB**



#### **PHYSICS LAB**



#### ZOOLOGY LAB



#### **FUNCTIONAL ENGLISH LAB**



## PT. MOHAN LAL SD COLLEGE FOR WOMEN, GURDASPUR SMART CLASS





















#### **WI-FI Enabled Campus:**



















## Pt. Mohan Lal S.D. College For Women Gurdaspur Usage of Virtual Labs





#### **Physics**

#### Alpha Decay

| Discipline:             | Physics                                                                         |
|-------------------------|-----------------------