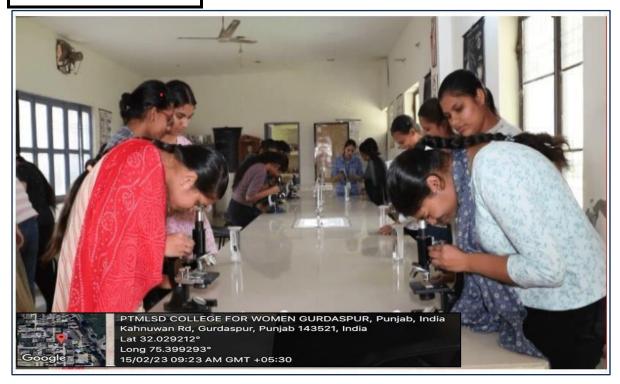

### Pt. Mohan Lal S.D. College For Women, Gurdaspur



# 2.3.1 STUDENT CENTRIC METHODS

Dr. (Mrs.) Neeru Sharma Principal

#### PT. MOHAN LAL SD COLLEGE FOR WOMEN, GURDASPUR

### STUDENT CENTRIC METHODS & ICT ENABLED TOOLS FOR EFFECTIVE TEACHING LEARNING



### **INTERACTIVE BOARD**



### **BLOG**



# YOUTUBE LECTURES SCREENSHOTS









#### **DELNET:**





#### **INFLIBNET:**



#### **GOOGLE MEET:**





#### **WEBINAR:**



#### **WHATSAPP GROUPS:**



Msc (CS) 1st sem 2023

11/23/23

~ Waheguru Ji 🙏 🤎: Ok mam





MSc CS 3rd sem 2023

11/23/23

You: Audio



Msc CS 2020 passout

10/25/23

Msc1 Navneet removed Poonam Mam Ho...

#### PPT'S:





#### **FASHION DESIGNING LAB**



#### **HOME SCIENCE LAB**



#### **FINE ARTS LAB**



#### **PHYSICS LAB**



#### ZOOLOGY LAB



#### **FUNCTIONAL ENGLISH LAB**



## PT. MOHAN LAL SD COLLEGE FOR WOMEN, GURDASPUR SMART CLASS





















#### **WI-FI Enabled Campus:**



















## Pt. Mohan Lal S.D. College For Women Gurdaspur Usage of Virtual Labs





#### **Physics**

#### Alpha Decay

| Discipline:             | Physics                                                                         |
|-------------------------|---------------------------------------------------------------------------------|
| Topic:                  | Alpha Decay                                                                     |
| Product:                | PhET Labs Interactive Simulations                                               |
| Vendor:                 | PhET Labs