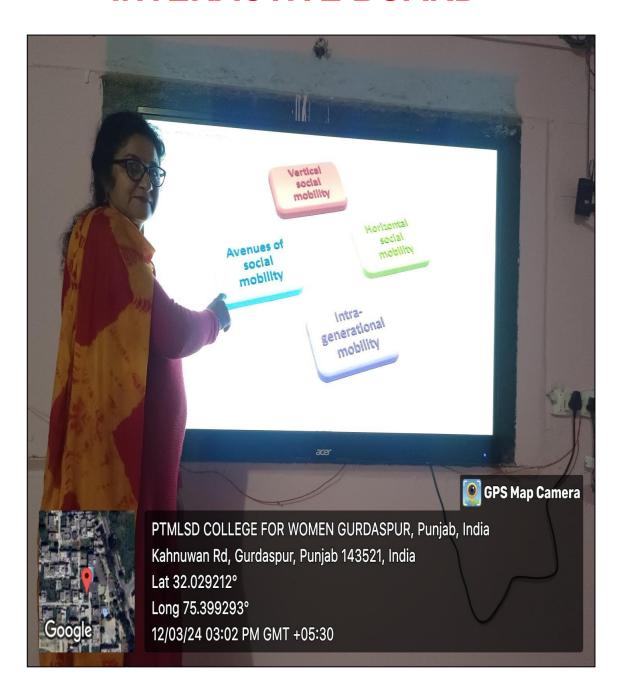

### Pt. Mohan Lal S.D. College For Women, Gurdaspur



# 2.3.1 STUDENT CENTRIC METHODS

Dr. (Mrs.) Neeru Sharma Principal

#### PT. MOHAN LAL SD COLLEGE FOR WOMEN, GURDASPUR

### STUDENT CENTRIC METHODS & ICT ENABLED TOOLS FOR EFFECTIVE TEACHING LEARNING



### **INTERACTIVE BOARD**



### **BLOG**



# YOUTUBE LECTURES SCREENSHOTS









#### **DELNET:**





#### **INFLIBNET:**



#### **GOOGLE MEET:**





#### **WEBINAR:**



#### **WHATSAPP GROUPS:**



Msc (CS) 1st sem 2023

11/23/23

~ Waheguru Ji 🙏 🤎: Ok mam





MSc CS 3rd sem 2023

11/23/23

You: Audio



Msc CS 2020 passout

10/25/23

Msc1 Navneet removed Poonam Mam Ho...

#### PPT'S:





#### **FASHION DESIGNING LAB**



#### **HOME SCIENCE LAB**



#### **FINE ARTS LAB**



#### **PHYSICS LAB**



#### ZOOLOGY LAB



#### **FUNCTIONAL ENGLISH LAB**



## PT. MOHAN LAL SD COLLEGE FOR WOMEN, GURDASPUR SMART CLASS





















#### **WI-FI Enabled Campus:**



















## Pt. Mohan Lal S.D. College For Women Gurdaspur Usage of Virtual Labs





#### **Physics**

#### Alpha Decay

| Disciplin