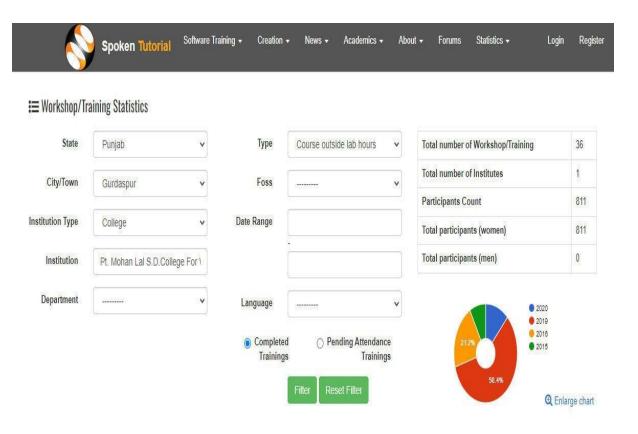

## Pt. Mohan Lal S.D. College For Women, Gurdaspur Spoken Tutorial(in association with IIT Bombay)

| # | State  | City      | Institution                            | FOSS                         | Department             | Туре    | Organiser | Date           | Participants | Action               |
|---|--------|-----------|----------------------------------------|------------------------------|------------------------|---------|-----------|----------------|--------------|----------------------|
| 1 | Punjab | Gurdaspur | Pt. Mohan Lal<br>S.D.College For Women | Introduction to<br>Computers | B Com (commerce)       | Outside | Pooja     | 01 Jan<br>2020 | 32           | View<br>Participants |
| 2 | Punjab | Gurdaspur | Pt. Mohan Lal<br>S.D.College For Women | Introduction to Computers    | M.Sc. Computer Science | Outside | POONAM    | 01 Jan<br>2020 | 11           | View<br>Participants |
| 3 | Punjab | Gurdaspur | Pt. Mohan Lal<br>S.D.College For Women | Introduction to<br>Computers | M.Sc. Computer Science | Outside | POONAM    | 01 Jan<br>2020 | 6            | View<br>Participants |
| 1 | Punjab | Gurdaspur | Pt. Mohan Lal<br>S.D.College For Women | Introduction to<br>Computers | B Com (commerce)       | Outside | Pooja     | 01 Jan<br>2020 | 34           | View<br>Participants |
| 5 | Punjab | Gurdaspur | Pt. Mohan Lal<br>S.D.College For Women | Introduction to<br>Computers | B.Sc. Computer Science | Outside | POONAM    | 01 Jan<br>2020 | 15           | View<br>Participants |
| 5 | Punjab | Gurdaspur | Pt. Mohan Lal<br>S.D.College For Women | Introduction to Computers    | B.Sc (General)         | Outside | Rajni     | 12 Jul<br>2019 | 32           | View<br>Participants |
| 7 | Punjab | Gurdaspur | Pt. Mohan Lal<br>S.D.College For Women | C and Cpp                    | M.Sc. Computer Science | Outside | POONAM    | 12 Jul<br>2019 | 11           | View<br>Participants |