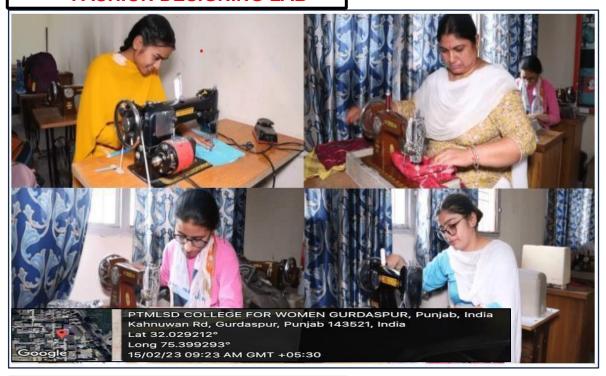

### Pt. Mohan Lal S.D. College For Women, Gurdaspur



# 2.3.1 STUDENT CENTRIC METHODS

Dr. (Mrs.) Neeru Sharma Principal

#### PT. MOHAN LAL SD COLLEGE FOR WOMEN, GURDASPUR

### STUDENT CENTRIC METHODS & ICT ENABLED TOOLS FOR EFFECTIVE TEACHING LEARNING



### **INTERACTIVE BOARD**



### **BLOG**



# YOUTUBE LECTURES SCREENSHOTS









#### **DELNET:**





#### **INFLIBNET:**



#### **GOOGLE MEET:**





#### **WEBINAR:**



#### **WHATSAPP GROUPS:**



Msc (CS) 1st sem 2023

11/23/23

~ Waheguru Ji 🙏 🤎: Ok mam





MSc CS 3rd sem 2023

11/23/23

You: Audio



Msc CS 2020 passout

10/25/23

Msc1 Navneet removed Poonam Mam Ho...

#### PPT'S:





#### **FASHION DESIGNING LAB**



#### **HOME SCIENCE LAB**



#### **FINE ARTS LAB**



#### **PHYSICS LAB**



#### ZOOLOGY LAB



#### **FUNCTIONAL ENGLISH LAB**



## PT. MOHAN LAL SD COLLEGE FOR WOMEN, GURDASPUR SMART CLASS





















#### **WI-FI Enabled Campus:**



















## Pt. Mohan Lal S.D. College For Women Gurdaspur Usage of Virtual Labs





#### **Physics**

#### Alpha Decay

| Discipline:             | Physics                                                                         |
|-------------------------|---------------------------------------------------------------------------------|
| Topic:                  | Alpha Decay                                                                     |
| Product:                | PhET Labs Interactive Simulations