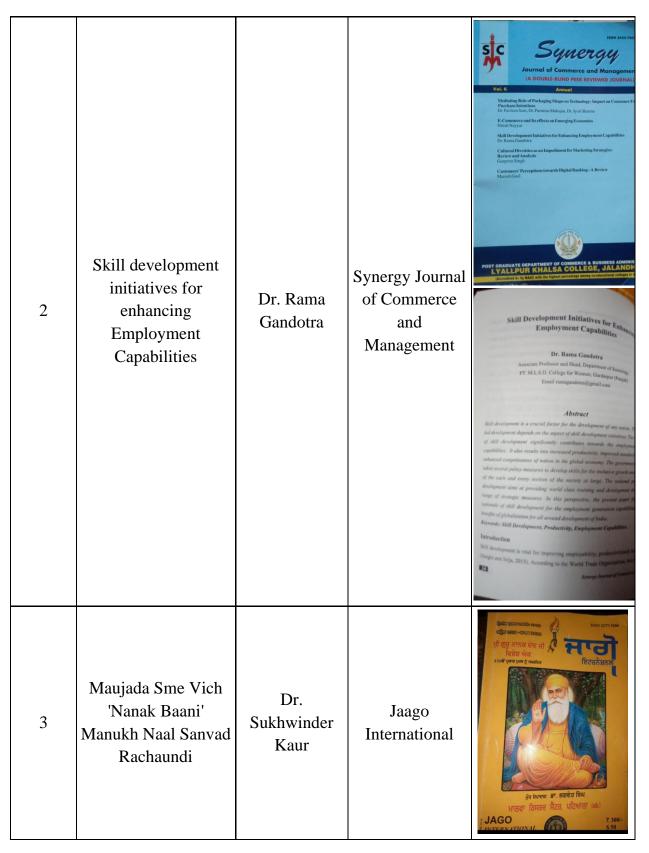

Principal Pt. Mohan Lal S.D. College for Women, Gurdaspur 9

|   |                                                                         |                          |                                                     | <text><text><text><text><text><text><text></text></text></text></text></text></text></text>                                                              |
|---|-------------------------------------------------------------------------|--------------------------|-----------------------------------------------------|----------------------------------------------------------------------------------------------------------------------------------------------------------|
| 7 | A Study of Intangible<br>Assets: An insight<br>into Indian<br>Companies | Dr. Khushboo<br>Aggarwal | Synergy Journal<br>of Commerce<br>and<br>Management | <image/> <text><text><text><text><text><text><text><text><text><text><text></text></text></text></text></text></text></text></text></text></text></text> |