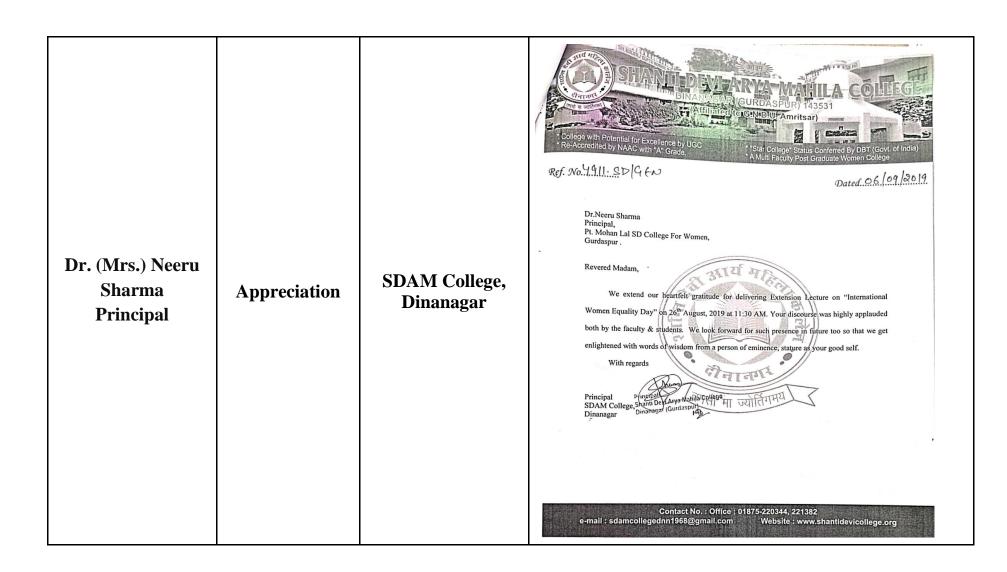

## Pt. Mohan Lal S.D. College For Women, Gurdaspur

3.4.2 Awards and recognitions received for extension activities from government / government recognised bodies

Dr. (Mrs.) Neeru Sharma Principal

> Pt. Mohan Lal S.D. College for Women, Gurdaspur