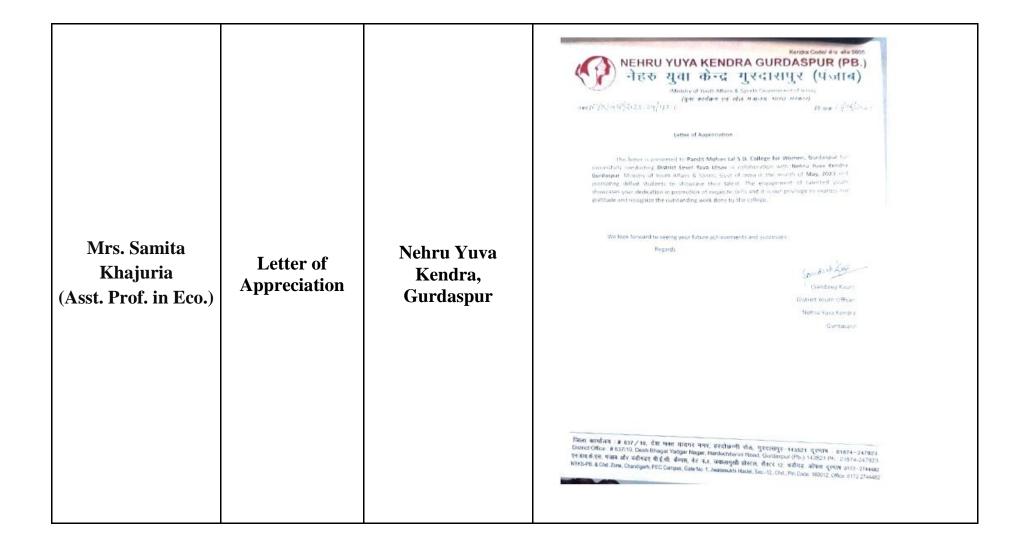

Kendra Code/ केन्द्र कोड 5605 NEHRU YUYA KENDRA GURDASPUR (PB.) नेहरु युवा केन्द्र गुरदासपुर (पंजाब) (Ministry of Youth Affairs & Sports Government of India) (युवा कार्यक्रम एवं खेल मंत्रालय, भारत सरकार) TARNYK | GSP | 2123-24 | 43-C Rain 13/06/2123 Letter of Appreciation This letter is presented to Pandit Mohan Lal S.D. College for Women, Gurdaspur for successfully conducting District Level Yuva Utsav in collaboration with Nehru Yuva Kendra Gurdaspur, Ministry of Youth Affairs & Sports, Govt of India in the month of May, 2023 and promoting skilled students to showcase their talent. The engagement of talented youth showcases your dedication in promotion of exquisite skills and it is our privilege to express our gratitude and recognize the outstanding work done by the college. For organising We look forward to seeing your future achievements and successes. Nehru Yuva **District Level Yuva** Letter of Kendra, Utsav in college **Appreciation** campus Gurdaspur (College) District Youth Officer Nehru Yuva Kendra Gurdaspur जिला कार्यालय : # 637/10, देश मक्त यादगर नगर, हरदोछन्नी रोड, गुरदासपुर-143521 दूरमाघ : 01874-247923 District Office : # 637/10, Desh Bhagat Yadgar Nagar, Hardochhanni Road, Gurdaspur (Pb.)-143521 Ph.: 01874-247923 एन.वाय.के.एस. पंजाब और चंडीगढ़ए पी.ई.सी. कैम्पस, गेट नं.1, जवालामुखी होस्टल, सैक्टर 12, चंडीगढ़, ऑफस दूरमाष 0172-2744482 NYKS-PB. & Chd. Zone, Chandigarh, PEC Campus, Gate No. 1, Jwalamukhi Hostel, Sec.-12, Chd., Pin Code: 160012, Office: 0172-2744482