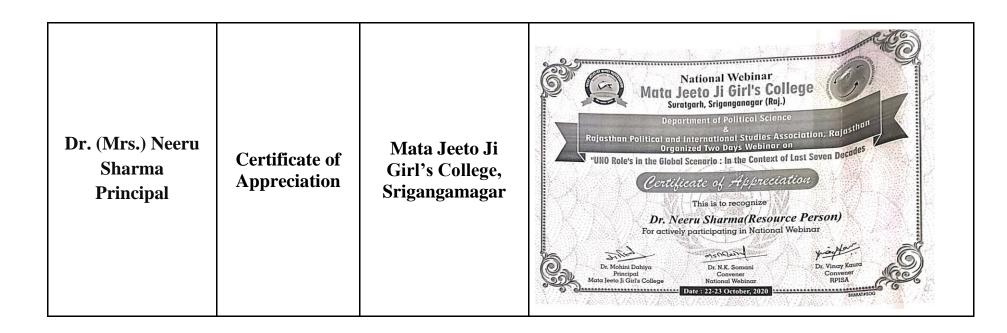

## Pt. Mohan Lal S.D. College For Women, Gurdaspur

3.4.2 Awards and recognitions received for extension activities from government / government recognised bodies

Dr. (Mrs.) Neeru Sharma Principal

> Pt. Mohan Lal S.D. College for Women, Gurdaspur