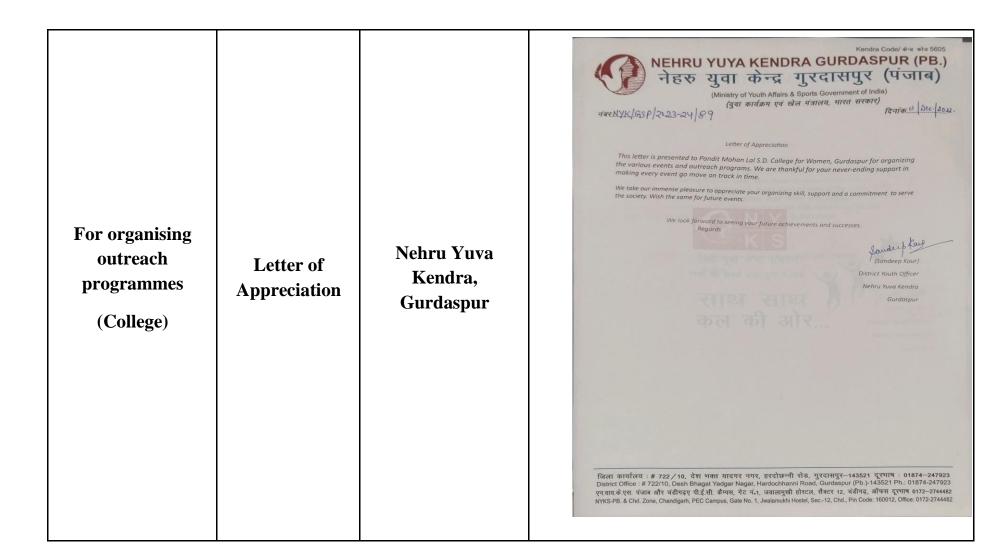

Kendra Code/ केन्द्र कोड 5605 NEHRU YUYA KENDRA GURDASPUR (PB.) नेहरु युवा केन्द्र गुरदासपुर (पंजाब) (Ministry of Youth Affairs & Sports Government of India) (युवा कार्यक्रम एवं खेल मंत्रालय, भारत सरकार) TARNYK | GSP | 2123-24 | 43-C Rain 13/06/2123 Letter of Appreciation This letter is presented to Pandit Mohan Lal S.D. College for Women, Gurdaspur for successfully conducting District Level Yuva Utsav in collaboration with Nehru Yuva Kendra Gurdaspur, Ministry of Youth Affairs & Sports, Govt of India in the month of May, 2023 and promoting skilled students to showcase their talent. The engagement of talented youth showcases your dedication in promotion of exquisite skills and it is our privilege to express our gratitude and recognize the outstanding work done by the college. For organising We look forward to seeing your future achievements and successes. Nehru Yuva **District Level Yuva** Letter of Kendra, Utsav in college **Appreciation** campus Gurdaspur (College) District Youth Officer Nehru Yuva Kendra Gurdaspur जिला कार्यालय : # 637/10, देश मक्त यादगर नगर, हरदोछन्नी रोड, गुरदासपुर-143521 दूरमाघ : 01874-247923 District Office : # 637/10, Desh Bhagat Yadgar Nagar, Hardochhanni Road, Gurdaspur (Pb.)-143521 Ph.: 01874-247923 एन.वाय.के.एस. पंजाब और चंडीगढ़ए पी.ई.सी. कैम्पस, गेट नं.1, जवालामुखी होस्टल, सैक्टर 12, चंडीगढ़, ऑफस दूरमाष 0172-2744482 NYKS-PB. & Chd. Zone, Chandigarh, PEC Campus, Gate No. 1, Jwalamukhi Hostel, Sec.-12, Chd., Pin Code: 160012, Office: 0172-2744482