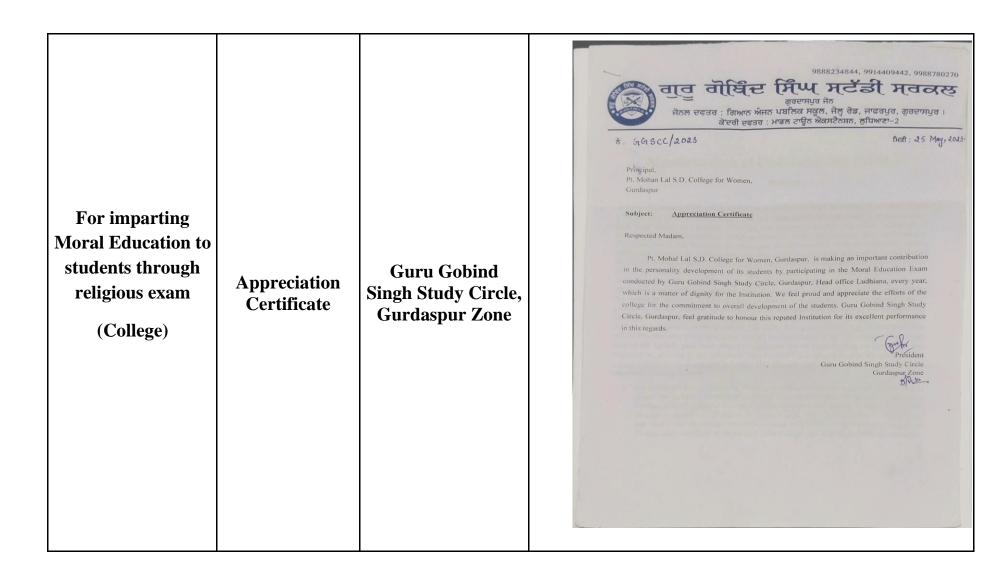

-----------------------------------------------------------------------------------------------------------------------------------------------------------------------------------------------------------------------------------------------------------------------------------------------------------------------------------------------------------------------------------------------------------------------------------------------------------------------------------------------------------------------------------------------------------------------------------------------------------------------------------------------------------------------------------------------------------------------------------------------------------------------------------------------------------------------------|





Kendra Code/ केन्द्र कोड 5605 NEHRU YUYA KENDRA GURDASPUR (PB.) नेहरु युवा केन्द्र गुरदासपुर (पंजाब) (Ministry of Youth Affairs & Sports Government of India) (युवा कार्यक्रम एवं खेल मंत्रालय, भारत सरकार) TARNYK | GSP | 2123-24 | 43-C Rain 13/06/2123 Letter of Appreciation This letter is presented to Pandit Mohan Lal S.D. College for Women, Gurdaspur for successfully conducting District Level Yuva Utsav in collaboration with Nehru Yuva Kendra Gurdaspur, Ministry of Youth Affairs & Sports, Govt of India in the month of May, 2023 and promoting skilled students to showcase their talent. The engagement of talented youth showcases your dedication in promotion of exquisite skills and it is our privilege to express our gratitude and recognize the outstanding work done by the college. For organ