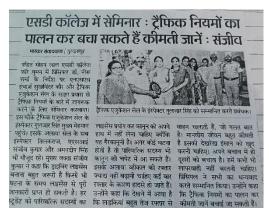

Seminar on Traffic rules was organized on 13th Oct, 2020

Principal Pt. Mohan Lal S.D. College for Women, Gurdaspur

• Pledge was taken by the faculty members and NSS volunteers to follow safety measures of COVID-19 on 8<sup>th</sup> Oct, 2020. **43 students** participated enthusiastically.