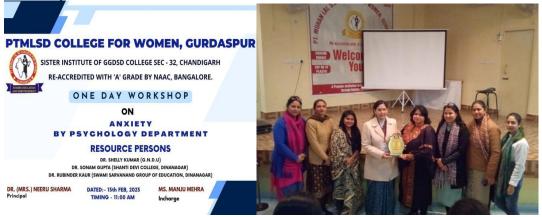

#### Blood donation and lecture on Drug awareness and HIV AIDS

• Psychology department of the college organized a one day workshop on 'Anxiety' on 13th February, 2023. The resource persons of the workshop were Dr. Shelly Kumar (Asst. Prof. in Psychology) GNDU, Amritsar, Dr.Sonam Gupta (Asst. Prof. in Psychology) Shanti Devi Arya Mahila College, Dinanagar and Dr. Rubinder Kaur. Vice

Principal Pt. Mohan Lal S.D. College for Women, Gurdaspur

Principal, Swami Sarvanand Group of Education, Dinanagar. **20 students** attended this workshop.

Workshop on 'Anxiety'

• On 1st December, Sociology department organized a webinar on 'Current Trends in Preventing and Management of HIV on 'World Aids Day' Ms. KanuPriya, Counsellor at Swami Vivekanand Targeted Intervention Program for users under Punjab State was the keynote speaker. The webinar was attended by **48 students.** 