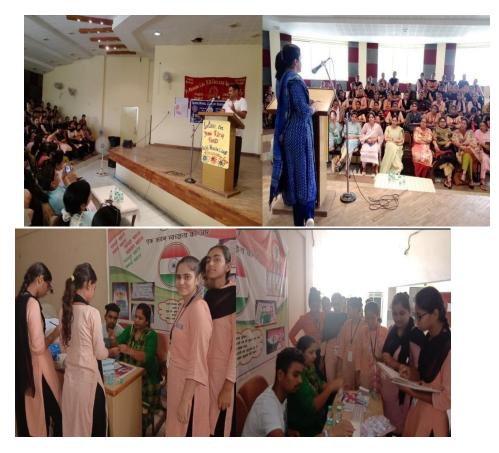

75th year of India's Independence as 'Azadi ka Amrit Mahotsav'

• On 20<sup>th</sup> March, 2023 Rotaract Club celebrated 'Disabled Day' by distributing stationery and eatable items to physically challenged children of Govt. Primary School, Hanuman Gate, Gurdaspur. **4 students** participated in this event.