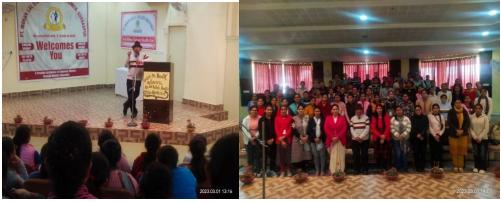

Environment Association and NSS organized a plantation drive

On 31<sup>st</sup> May, 2023 Youth Club and NSS unit of the college in collaboration with Nehru Yuva Kendra, Gurdaspur, Ministry of Youth Affairs & Sports, Govt. of India organized a District Level Programme Yuva Utsav on the theme 'Panch Pran and India@ 2047' in our college premises. Sr. Barindermeet Singh Pahra MLA, Gurdaspur and Mr.Sachin Pathak AC (G), Gurdaspur were the Chief Guests. 103 students from 13 schools participated in events like Young Artists-Painting, Young Writers-Poem, Photography Workshop, Declamation Contest and Cultural Festival-Group Events.

Principal Pt. Mohan Lal S.D. College for Women, Gurdaspur

'Panch Pran and India@ 2047'

• On 27<sup>th</sup> May, 2023 **NSS unit** of the college in collaboration with the Ministry of Education celebrated **World Environment Day**. **5 students** participated in various competitions like Rangoli, Best out of waste, wall painting, fancy dress and doodle art poster.