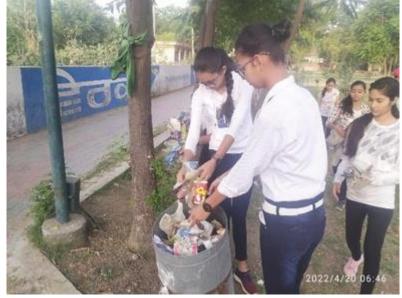

### 23rd Death Anniversary of our beloved Pandit Ji

• On 20<sup>th</sup> April 2022, Swachhta Campaign was organized at Fish Park, Gsp by the volunteers of environment association. The volunteers carried broomsticks and garbage

Principal Pt. Mohan Lal S.D. College for Women, Gurdaspur

bags with them to clean up trash all around the fish park. **12 students** participated in this event.

• A expert talk on 'Health and Wellness' on 11th April, 2023 was organized in which **60** students were present.