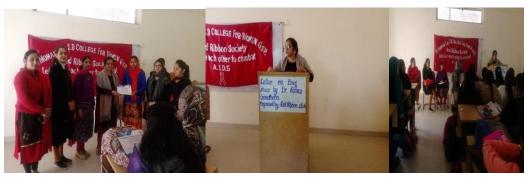

Poster making competition on Drug Awareness

Red Ribbon Club and Youth Club organized an event in collaboration with Asst. Director, Youth Services Department, District Gurdaspur on 13th-14th February,2023. Various competitions like Declamation, Quiz, Poster Making, Slogan Writing, Collage Making were conducted on various topics like 'Life History of Swami Vivekananda Ji', Blood donation, Drug awareness, HIV/AIDS, TB, General knowledge and Current affairs.75 students attended the lecture. Blood donation camp was also organized in the campus where 20 persons donated their blood. Mrs. Judith (Library Incharge) and Mrs. Rajwinder Kaur (Asst. Libraian) got appreciation certificates for blood donation.

#### Blood donation and lecture on Drug awareness and HIV AIDS

• Psychology department of the college organized a one day workshop on 'Anxiety' on 13th February, 2023. The resource persons of the workshop were Dr. Shelly Kumar (Asst. Prof. in Psychology) GNDU, Amritsar, Dr.Sonam Gupta (Asst. Prof. in Psychology) Shanti Devi Arya Mahila College, Dinanagar and Dr. Rubinder Kaur. Vice