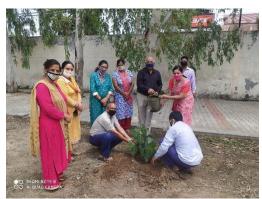

**Tree plantation** 

• The NSS Unit of the college conducted an 'Essay Writing' contest under the Swaachh Bharat Abhiyan. A total of **25 volunteers** participated in it. Everyone vowed to keep their surroundings neat and clean.