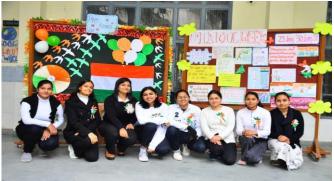

### 'Beti Bachao, Beti Padhao'

• On 12<sup>th</sup> Jan, 2023 under MGNREGA (Mahatma Gandhi National Council of Rural Education) **organized a charitable programme** with the NSS unit of the college. Under 'Neki Ki Diwar', woolen caps, socks and eatables were given to the old women of the adopted village. **10 students** participated in this event.