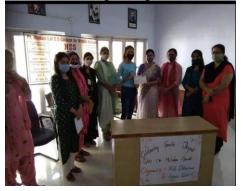

Lohri project 'Samvedna' was organized by Central Association

• Rotaract, NSS volunteers, executive members of Central Association and club incharges visited old age homes and distributed shoes, socks and other daily use articles. They also distributed 'Ration' among 25 families in a slum area near Chandan Palace. **20 students** participated enthusiastically.