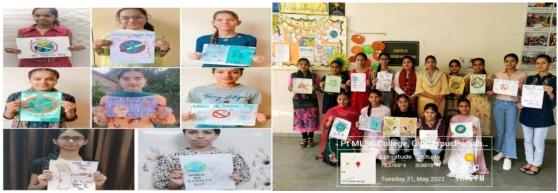

### (2022-23)

• On 6<sup>th</sup> June, 2023 **Youth Club** of the college in collaboration with Jai Hind Sewa Club, Gurdaspur held a plantation drive outside the college campus. Also on the same day **NSS and Environment Association** released a poster on Environment Awareness. **4 students** participated in this event.

Youth Club of the college in collaboration with Jai Hind Sewa Club, Gurdaspur held a plantation drive

• On 2<sup>nd</sup> June, 2023 Environment Association and NSS organized a plantation drive in the college campus in which Mr. Romesh Mahajan, Chairperson, Red Cross Centres Gurdaspur was the Chief Guest. 12 students participated in this event. An Oath for 'Save Environment' ceremony for CA students was arranged in the college campus.

Environment Association and NSS organized a plantation drive

On 31<sup>st</sup> May, 2023 Youth Club and NSS unit of the college in collaboration with Nehru Yuva Kendra, Gurdaspur, Ministry of Youth Affairs & Sports, Govt. of India organized a District Level Programme Yuva Utsav on the theme 'Panch Pran and India@ 2047' in our college premises. Sr. Barindermeet Singh Pahra MLA, Gurdaspur and Mr.Sachin Pathak AC (G), Gurdaspur were the Chief Guests. 103 students from 13 schools participated in events like Young Artists-Painting, Young Writers-Poem, Photography Workshop, Declamation Contest and Cultural Festival-Group Events.