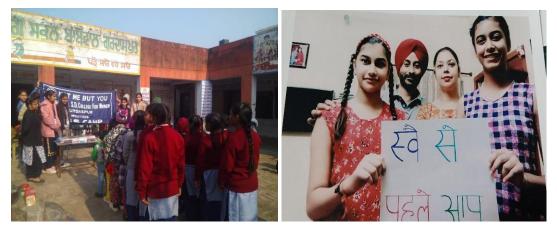

Principal Pt. Mohan Lal S.D. College for Women, Gurdaspur

'Not Me But You'

• Tree plantation was organized by the NSS unit in collaboration with the Environment Association. 3 **students** participated enthusiastically.