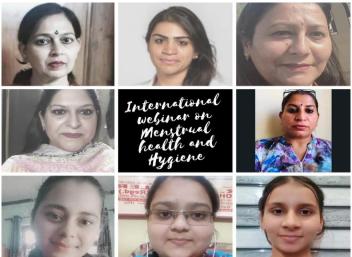

International webinar on 'Menstrual Health and Hygiene

• In Dec, 2020 District Services Legal Authority, Gurdaspur choose our college to be a part of noble cause 'Basket of Care', a project of Civil Judge, Ms. Rana Kunwardeep Kaur to celebrate Green Diwali. Three clubs of the college viz Rotaract Club, Central Association of the college and Legal Literacy Club enthusiastically contributed to this project. New clothes, bed sheets, socks, shoes, stationary items and eatables were distributed among needy people. 10 students participated enthusiastically.