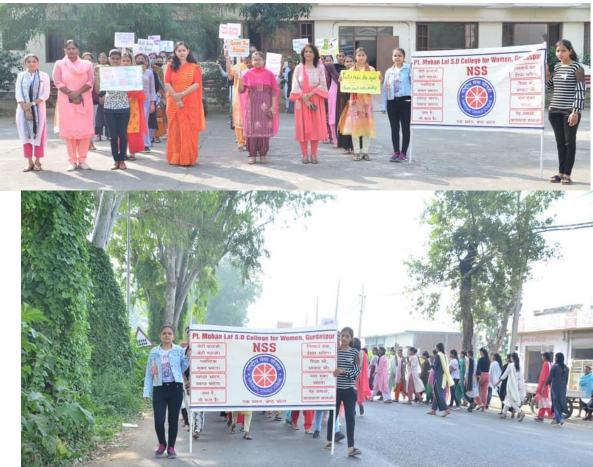

Environment Association and NSS organized a plantation drive

On 31<sup>st</sup> May, 2023 Youth Club and NSS unit of the college in collaboration with Nehru Yuva Kendra, Gurdaspur, Ministry of Youth Affairs & Sports, Govt. of India organized a District Level Programme Yuva Utsav on the theme 'Panch Pran and India@ 2047' in our college premises. Sr. Barindermeet Singh Pahra MLA, Gurdaspur and Mr.Sachin Pathak AC (G), Gurdaspur were the Chief Guests. 103 students from 13 schools participated in events like Young Artists-Painting, Young Writers-Poem, Photography Workshop, Declamation Contest and Cultural Festival-Group Events.

Principal Pt. Mohan Lal S.D. College for Women, Gurdaspur

'Panch Pran and India@ 2047'

• On 27<sup>th</sup> May, 2023 **NSS unit** of the college in collaboration with the Ministry of Education celebrated **World Environment Day**. **5 students** participated in various competitions like Rangoli, Best out of waste, wall painting, fancy dress and doodle art poster.