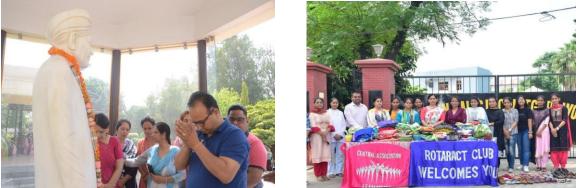

### 23rd Death Anniversary of our beloved Pandit Ji

• On 20<sup>th</sup> April 2022, Swachhta Campaign was organized at Fish Park, Gsp by the volunteers of environment association. The volunteers carried broomsticks and garbage