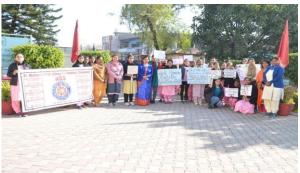

Principal Pt. Mohan Lal S.D. College for Women, Gurdaspur

Activities on 'Anemia Free Society'

• NSS unit and History department organized a series of events on the 75th year of India's Independence as 'Azadi ka Amrit Mahotsav'. Various activities in collaborations with different departments like Selfie with Tiranga, Tiranga March, Hara Bhara Bharat and Nukkar Natak etc. were organised. **38 students** participated in this event.

75th year of India's Independence as 'Azadi ka Amrit Mahotsav'

• On 20<sup>th</sup> March, 2023 Rotaract Club celebrated 'Disabled Day' by distributing stationery and eatable items to physically challenged children of Govt. Primary School, Hanuman Gate, Gurdaspur. **4 students** participated in this event.