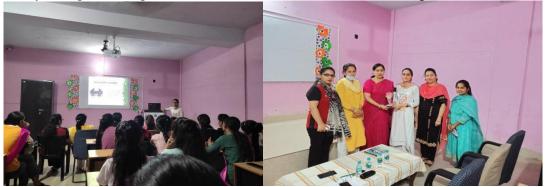

Workshop for students on 'Stress Management'

• On 21<sup>st</sup> October 2022, A seminar on **Blood Donation** was organized by the Health Club and Red Ribbon Club. **50 students** attended the seminar. MsNeha (Asst. Prof Zoology) gave a seminar through Power Point Presentation.

Lecture on benefits of Blood Donation

Principal Pt. Mohan Lal S.D. College for Women, Gurdaspur

• On 21<sup>st</sup> September 2022, **9 students** of Red Ribbon Club participated in an Inter-college programme organized by Asst. Director, Youth Services, Gurdaspur, Red Ribbon Club held at Shanti Devi Arya Mahila college Dinanagar. The different activities organized were Quiz, EssayWriting Competition, Declamation and Poster Making on AIDS, HIV etc. Our student Rajwinder Kaur B.Sc Sem3 got **first prize in an essay writing** competition. All students were awarded with participation certificates.