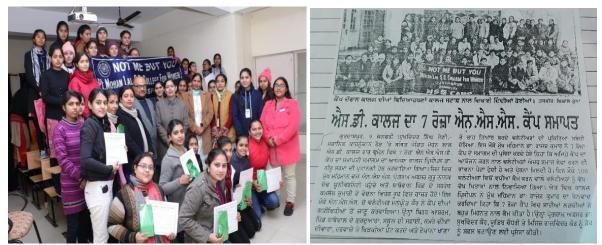

Principal Pt. Mohan Lal S.D. College for Women, Gurdaspur

'Not Me But You'

• Tree plantation was organized by the NSS unit in collaboration with the Environment Association. 3 **students** participated enthusiastically.