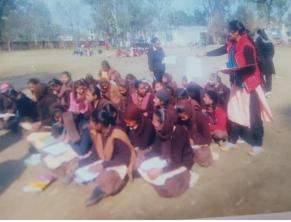

Environment Association and NSS organized a plantation drive

On 31<sup>st</sup> May, 2023 Youth Club and NSS unit of the college in collaboration with Nehru Yuva Kendra, Gurdaspur, Ministry of Youth Affairs & Sports, Govt. of India organized a District Level Programme Yuva Utsav on the theme 'Panch Pran and India@ 2047' in our college premises. Sr. Barindermeet Singh Pahra MLA, Gurdaspur and Mr.Sachin Pathak AC (G), Gurdaspur were the Chief Guests. 103 students from 13 schools participated in events like Young Artists-Painting, Young Writers-Poem, Photography Workshop, Declamation Contest and Cultural Festival-Group Events.

Principal Pt. Mohan Lal S.D. College for Women, Gurdaspur

'Panch Pran and India@ 2047'

• On 27<sup>th</sup> May, 2023 **NSS unit** of the college in collaboration with the Ministry of Education celebrated **World Environment Day**. **5 students** participated in various competitions like Rangoli, Best out of waste, wall painting, fancy dress and doodle art poster.