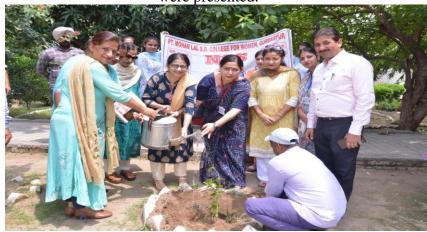

### (2022-23)

• On 6<sup>th</sup> June, 2023 **Youth Club** of the college in collaboration with Jai Hind Sewa Club, Gurdaspur held a plantation drive outside the college campus. Also on the same day **NSS and Environment Association** released a poster on Environment Awareness. **4 students** participated in this event.

Youth Club of the college in collaboration with Jai Hind Sewa Club, Gurdaspur held a plantation drive

• On 2<sup>nd</sup> June, 2023 Environment Association and NSS organized a plantation drive in the college campus in which Mr. Romesh Mahajan, Chairperson, Red Cross Centres Gurdaspur was the Chief Guest. 12 students participated in this event. An Oath for 'Save Environment' ceremony for CA students was arranged in the college campus.

Environment Association and NSS organized a plantation drive

On 31<sup>st</sup> May, 2023 Youth Club and NSS unit of the college in collaboration with Nehru Yuva Kendra, Gurdaspur, Ministry of Youth Affairs & Sports, Govt. of India organized a District Level Programme Yuva Utsav on the theme 'Panch Pran and India@ 2047' in our college premises. Sr. Barindermeet Singh Pahra MLA, Gurdaspur and Mr.Sachin Pathak AC (G), Gurdaspur were the Chief Guests. 103 students from 13 schools participated in events like Young Artists-Painting, Young Writers-Poem, Photography Workshop, Declamation Contest and Cultural Festival-Group Events.