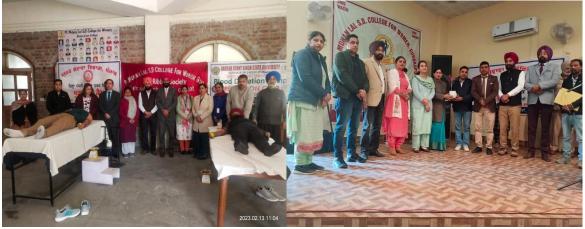

Poster making competition on Drug Awareness

Red Ribbon Club and Youth Club organized an event in collaboration with Asst. Director, Youth Services Department, District Gurdaspur on 13th-14th February,2023. Various competitions like Declamation, Quiz, Poster Making, Slogan Writing, Collage Making were conducted on various topics like 'Life History of Swami Vivekananda Ji', Blood donation, Drug awareness, HIV/AIDS, TB, General knowledge and Current affairs.75 students attended the lecture. Blood donation camp was also organized in the campus where 20 persons donated their blood. Mrs. Judith (Library Incharge) and Mrs. Rajwinder Kaur (Asst. Libraian) got appreciation certificates for blood donation.

#### Blood donation and lecture on Drug awareness and HIV AIDS

• Psychology department of the college organized a one day workshop on 'Anxiety' on 13th February, 2023. The resource persons of the workshop were Dr. Shelly Kumar (Asst. Prof. in Psychology) GNDU, Amritsar, Dr.Sonam Gupta (Asst. Prof. in Psychology) Shanti Devi Arya Mahila College, Dinanagar and Dr. Rubinder Kaur. Vice