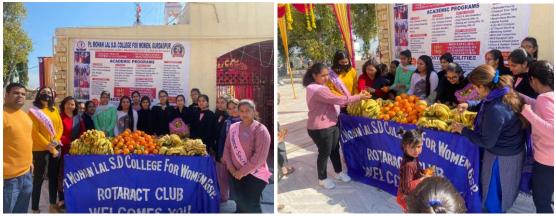

### Rotaract Club celebrated 'Disabled Day'

• On 17<sup>th</sup> February 2023 on the eve of Mahashivratri, the Rotaract club of the college arranged a fruit stall at Shiv Mandir, Kalanuar. **10 students** along with 2 faculty members participated in this noble cause.

Rotaract club of the college arranged a fruit stall at Shiv Mandir, Kalanuar

• To commemorate the 23rd Death Anniversary of our beloved Pandit Ji, a Prarthna Sabha was organized on 30<sup>th</sup> August, 2022. Central Association and Rotaract Club arranged Neeki Ki Diwar and Red Ribbon Club and IQAC distributed health kits to passers-by. **6 students** participated in this activity.