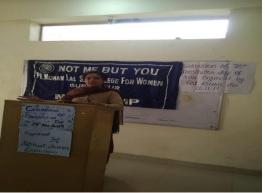

Principal Pt. Mohan Lal S.D. College for Women, Gurdaspur

'Not Me But You'

• Tree plantation was organized by the NSS unit in collaboration with the Environment Association. 3 **students** participated enthusiastically.