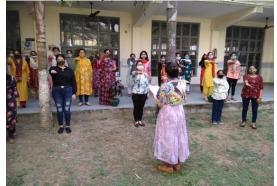

Yoga Session

• On 14<sup>th</sup> June, 2022 NSS Volunteers, Faculty and Principal of the college organized 'Chabeel'. Many passerby, shopkeepers, rickshaw pullers and vendors quenched their trust in the scorching hot day. **6 students** were present in this event.