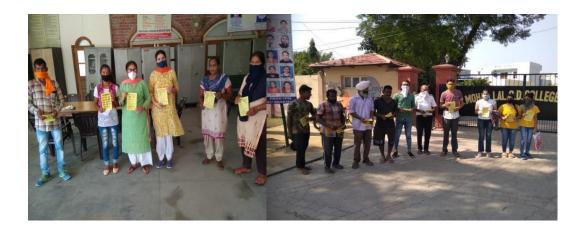

Poster making competition on Drug Awareness

Red Ribbon Club and Youth Club organized an event in collaboration with Asst. Director, Youth Services Department, District Gurdaspur on 13th-14th February,2023. Various competitions like Declamation, Quiz, Poster Making, Slogan Writing, Collage Making were conducted on various topics like 'Life History of Swami Vivekananda Ji', Blood donation, Drug awareness, HIV/AIDS, TB, General knowledge and Current affairs.75 students attended the lecture. Blood donation camp was also organized in the campus where 20 persons donated their blood. Mrs. Judith (Library Incharge) and Mrs. Rajwinder Kaur (Asst. Libraian) got appreciation certificates for blood donation.

#### Blood donation and lecture on Drug awareness and HIV AIDS

• Psychology department of the college organized a one day workshop on 'Anxiety' on 13th February, 2023. The resource persons of the workshop were Dr. Shelly Kumar (Asst. Prof. in Psychology) GNDU, Amritsar, Dr.Sonam Gupta (Asst. Prof. in Psychology) Shanti Devi Arya Mahila College, Dinanagar and Dr. Rubinder Kaur. Vice