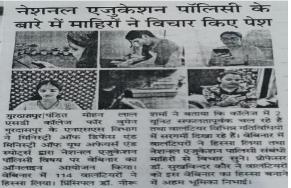

#### 'National Education Policy'

• NSS Dept. of the college under the NSS dept. of GNDU, Amritsar did the Hindi translation of the NSS motto 'Note But You'. The students through posters appealed to the society that we should stand by each other in difficult times. **5 students** participated enthusiastically.