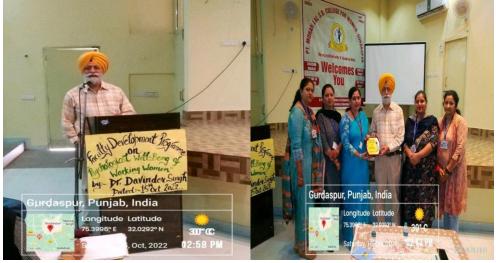

, its preventive measures, precautions and how to treat AIDS patients in society. Students asked their queries.

Awareness program on AIDS

• A FDP on 'Psychological Well-being of Working Women'. Dr. Davinder Singh Johal, Associate Professor, Department of Psychology, Guru Nanak Dev University, Amritsar was the resource person. **40 participants** were present in this event.

Holistic development of faculty through programme on 'Psychological Wellbeing of Working Women'

Principal Pt. Mohan Lal S.D. College for Women, Gurdaspur

**NSS Unit** organized a Yoga Camp On the theme 'Benefits of Yoga' in which College Principal, Faculty Members and **12 students** participated in this event.