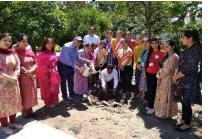

### (2022-23)

• On 6<sup>th</sup> June, 2023 **Youth Club** of the college in collaboration with Jai Hind Sewa Club, Gurdaspur held a plantation drive outside the college campus. Also on the same day **NSS and Environment Association** released a poster on Environment Awareness. **4 students** participated in this event.