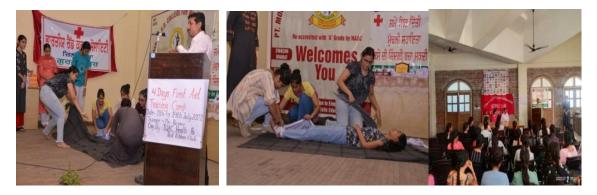

**Students availing First Aid Training** 

Principal Pt. Mohan Lal S.D. College for Women, Gurdaspur