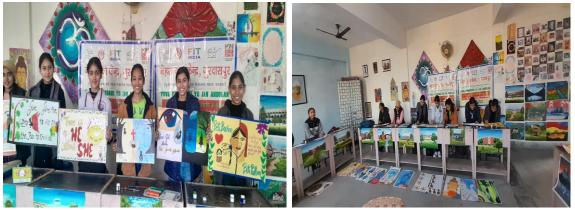

### (2022-23)

• On 6<sup>th</sup> June, 2023 **Youth Club** of the college in collaboration with Jai Hind Sewa Club, Gurdaspur held a plantation drive outside the college campus. Also on the same day **NSS and Environment Association** released a poster on Environment Awareness. **4 students** participated in this event.

Youth Club of the college in collaboration with Jai Hind Sewa Club, Gurdaspur held a plantation drive

• On 2<sup>nd</sup> June, 2023 Environment Association and NSS organized a plantation drive in the college campus in which Mr. Romesh Mahajan, Chairperson, Red Cross Centres Gurdaspur was the Chief Guest. 12 students participated in this event. An Oath for 'Save Environment' ceremony for CA students was arranged in the college campus.

### 'Beti Bachao, Beti Padhao'

• On 12<sup>th</sup> Jan, 2023 under MGNREGA (Mahatma Gandhi National Council of Rural Education) **organized a charitable programme** with the NSS unit of the college. Under 'Neki Ki Diwar', woolen caps, socks and eatables were given to the old women of the adopted village. **10 students** participated in this event.