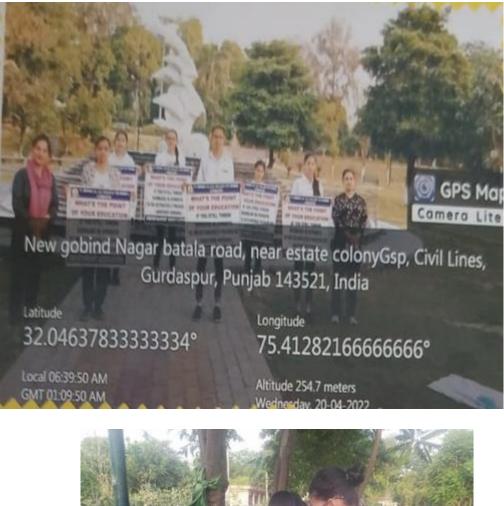

### 23rd Death Anniversary of our beloved Pandit Ji

• On 20<sup>th</sup> April 2022, Swachhta Campaign was organized at Fish Park, Gsp by the volunteers of environment association. The volunteers carried broomsticks and garbage

Principal Pt. Mohan Lal S.D. College for Women, Gurdaspur

bags with them to clean up trash all around the fish park. **12 students** participated in this event.

• A expert talk on 'Health and Wellness' on 11th April, 2023 was organized in which **60** students were present.