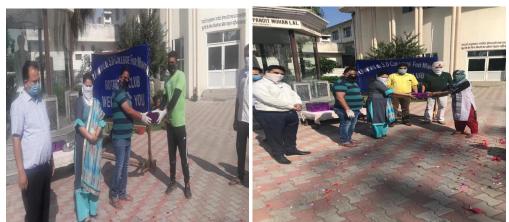

Students participation in Inter-college programme

• From 11th to 14th July 2022, a four day First Training Camp in collaboration with the Red Cross Society, Gurdaspur was organized. Mr. Rajee v, Secretary, Red Cross Society, Gurdaspur was the trainer. 53 students benefited from this first aid training camp. On Valedictory day, Mrs. Shahla Quadri, Wife of honorable Deputy Commissioner Gurdaspur and Chairperson Red Cross Society, Gurdaspur was the Chiefguest. Dr.(Mrs.)Surinder Kaur Pannu was the guest of honor.

**Students availing First Aid Training** 

Principal Pt. Mohan Lal S.D. College for Women, Gurdaspur