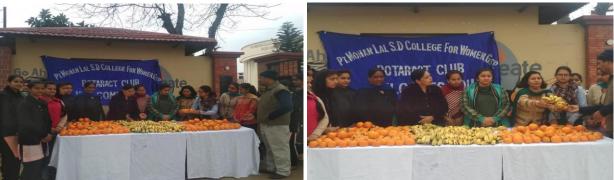

### Rotaract Club celebrated 'Disabled Day'

• On 17<sup>th</sup> February 2023 on the eve of Mahashivratri, the Rotaract club of the college arranged a fruit stall at Shiv Mandir, Kalanuar. **10 students** along with 2 faculty members participated in this noble cause.

Rotaract club of the college arranged a fruit stall at Shiv Mandir, Kalanuar

• To commemorate the 23rd Death Anniversary of our beloved Pandit Ji, a Prarthna Sabha was organized on 30<sup>th</sup> August, 2022. Central Association and Rotaract Club arranged Neeki Ki Diwar and Red Ribbon Club and IQAC distributed health kits to passers-by. **6 students** participated in this activity.