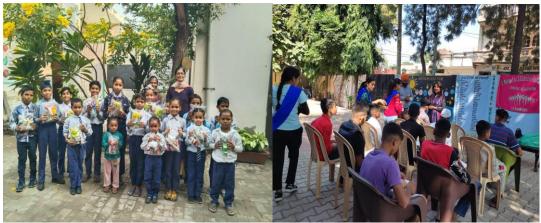

Principal Pt. Mohan Lal S.D. College for Women, Gurdaspur

National Camp at Hisar

• On 17<sup>th</sup> Jan, 2023 a Poster Making competition was organized by the Fine Arts department on 'Beti Bachao, Beti Padhao' in collaboration with Nehru Yuva Kendra Gurdaspur. **15 students** participated in this event.

### 'Beti Bachao, Beti Padhao'

• On 12<sup>th</sup> Jan, 2023 under MGNREGA (Mahatma Gandhi National Council of Rural Education) **organized a charitable programme** with the NSS unit of the college. Under 'Neki Ki Diwar', woolen caps, socks and eatables were given to the old women of the adopted village. **10 students** participated in this event.