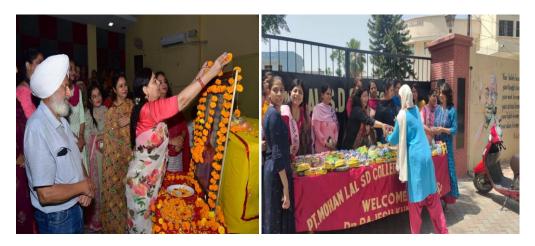

### (2022-23)

• On 6<sup>th</sup> June, 2023 **Youth Club** of the college in collaboration with Jai Hind Sewa Club, Gurdaspur held a plantation drive outside the college campus. Also on the same day **NSS and Environment Association** released a poster on Environment Awareness. **4 students** participated in this event.

Youth Club of the college in collaboration with Jai Hind Sewa Club, Gurdaspur held a plantation drive

• On 2<sup>nd</sup> June, 2023 Environment Association and NSS organized a plantation drive in the college campus in which Mr. Romesh Mahajan, Chairperson, Red Cross Centres Gurdaspur was the Chief Guest. 12 students participated in this event. An Oath for 'Save Environment' ceremony for CA students was arranged in the college campus.