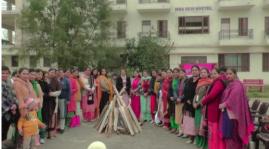

Environment Association and NSS organized a plantation drive

On 31<sup>st</sup> May, 2023 Youth Club and NSS unit of the college in collaboration with Nehru Yuva Kendra, Gurdaspur, Ministry of Youth Affairs & Sports, Govt. of India organized a District Level Programme Yuva Utsav on the theme 'Panch Pran and India@ 2047' in our college premises. Sr. Barindermeet Singh Pahra MLA, Gurdaspur and Mr.Sachin Pathak AC (G), Gurdaspur were the Chief Guests. 103 students from 13 schools participated in events like Young Artists-Painting, Young Writers-Poem, Photography Workshop, Declamation Contest and Cultural Festival-Group Events.