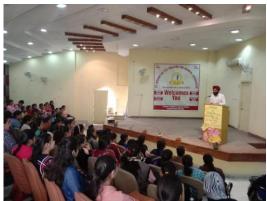

Environment Association and NSS organized a plantation drive

On 31<sup>st</sup> May, 2023 Youth Club and NSS unit of the college in collaboration with Nehru Yuva Kendra, Gurdaspur, Ministry of Youth Affairs & Sports, Govt. of India organized a District Level Programme Yuva Utsav on the theme 'Panch Pran and India@ 2047' in our college premises. Sr. Barindermeet Singh Pahra MLA, Gurdaspur and Mr.Sachin Pathak AC (G), Gurdaspur were the Chief Guests. 103 students from 13 schools participated in events like Young Artists-Painting, Young Writers-Poem, Photography Workshop, Declamation Contest and Cultural Festival-Group Events.

Principal Pt. Mohan Lal S.D. College for Women, Gurdaspur

'Panch Pran and India@ 2047'

• On 27<sup>th</sup> May, 2023 **NSS unit** of the college in collaboration with the Ministry of Education celebrated **World Environment Day**. **5 students** participated in various competitions like Rangoli, Best out of waste, wall painting, fancy dress and doodle art poster.