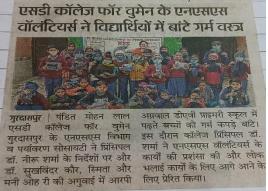

### NSS Club distributed woolen clothes to needy students

• On 23<sup>rd</sup> January, 2021 Lohri project 'Samvedna' was organized by Central Association in collaboration with NSS Club. Caps & Socks were distributed to needy students in Govt. Schools of Gurdaspur district. 10 students participated enthusiastically.