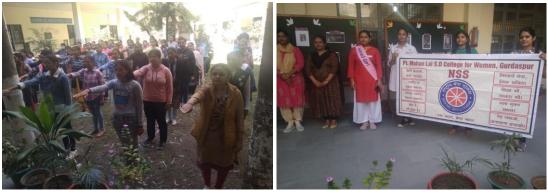

'Awareness rally on Swachh Bharat and Drug Abuse'

On 26<sup>th</sup> Nov, 2022 'Constitutional Day' was organized by the NSS of the college in collaboration with Nehru Yuva Kendra, Gurdaspur. Ms. Navdeep Kaur Gill, Civil Judge (Sr. Division)/ CJM Cum Secretary, District Legal Services, Gurdaspur was the chief Guest of the day. Principal Dr. (Mrs) Neeru Sharma, Mrs. Daljinder Kaur and Mr. Harjit Singh, Asst. Prof. in Political Science, Govt. College, Gurdaspur were the resource persons. 25 students participated in this event