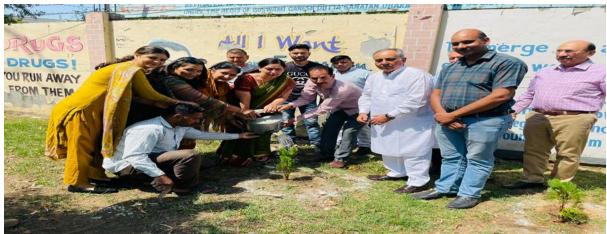

Youth Club of the college in collaboration with Jai Hind Sewa Club, Gurdaspur held a plantation drive

• On 2<sup>nd</sup> June, 2023 Environment Association and NSS organized a plantation drive in the college campus in which Mr. Romesh Mahajan, Chairperson, Red Cross Centres Gurdaspur was the Chief Guest. 12 students participated in this event. An Oath for 'Save Environment' ceremony for CA students was arranged in the college campus.

Environment Association and NSS organized a plantation drive

On 31<sup>st</sup> May, 2023 Youth Club and NSS unit of the college in collaboration with Nehru Yuva Kendra, Gurdaspur, Ministry of Youth Affairs & Sports, Govt. of India organized a District Level Programme Yuva Utsav on the theme 'Panch Pran and India@ 2047' in our college premises. Sr. Barindermeet Singh Pahra MLA, Gurdaspur and Mr.Sachin Pathak AC (G), Gurdaspur were the Chief Guests. 103 students from 13 schools participated in events like Young Artists-Painting, Young Writers-Poem, Photography Workshop, Declamation Contest and Cultural Festival-Group Events.