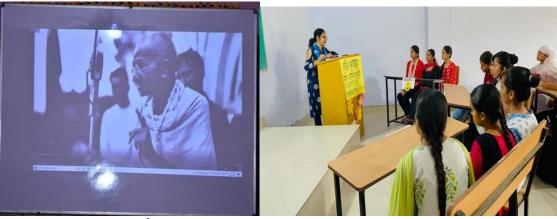

Safety measures of COVID-19 on 8th Oct, 2020

• NSS unit of the college organized a 7 day program from 26<sup>th</sup> Sept. to 2<sup>nd</sup> Oct, 2020 to commemorate the 650<sup>th</sup> **<u>Birth Anniversary of Mahatma Gandhi</u>**. During these days, inter college essay writing and quiz competitions were organized. A documentary was presented by NSS volunteers. A lecture on the life of Mahatma Gandhi was delivered by NSS program officer, Dr. (Mrs.) Sukhwinder Kaur, Asst. Prof. in Punjabi. Wall Magazine on the life of Mahatma Gandhi was also displayed in the college premises. **8 students** participated enthusiastically.

650th Birth Anniversary of Mahatma Gandhi

• Quiz on 'Mahatma Gandhi- Life and Achievements' and essay writing competition was organized on 28<sup>th</sup> Sept 2020. NSS club of the college organized <u>series of the events</u> to celebrate Gandhi Jayanti. 15 students participated enthusiastically.