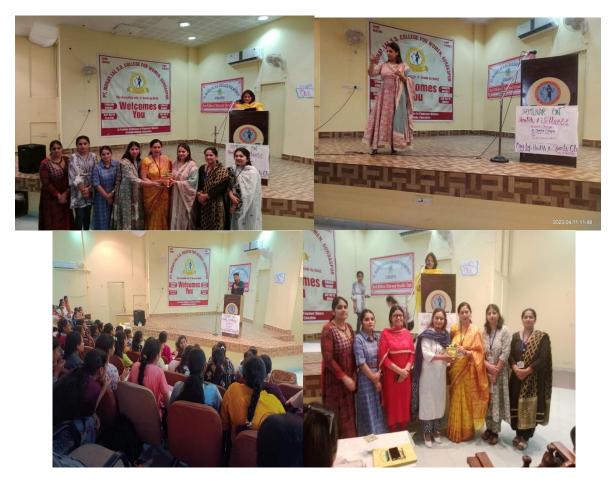

Principal Pt. Mohan Lal S.D. College for Women, Gurdaspur

bags with them to clean up trash all around the fish park. **12 students** participated in this event.

• A expert talk on 'Health and Wellness' on 11th April, 2023 was organized in which **60** students were present.

Principal Pt. Mohan Lal S.D. College for Women, Gurdaspur

Seminar on 'Health and Wellness'

• An awareness programme on 'Health Awareness' was arranged in which Dr. Ashok Hastir was the resource person. 80 students along with Science faculty members attended the lecture.