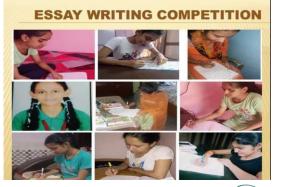

'Essay Writing' contest under the Swaachh Bharat Abhiyan

Principal Pt. Mohan Lal S.D. College for Women, Gurdaspur

• On 10th April 2021, Rotaract and Youth Welfare Club organized a lecture on 'Holistic Healing' by Art of Living. Mr.Vivek Kumar and Dr. Meenakshi were the resource persons for the event. 15 students participated enthusiastically.