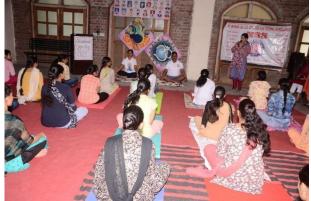

Health and Healing programme

• The views of Gurleen Kaur **NSS volunteer** on International Yoga day were uploaded on the official Youtube channel of NSS department, Chandigarh.

Principal Pt. Mohan Lal S.D. College for Women, Gurdaspur

Views of Gurleen Kaur on Yoga

• NSS Unit organized a 5 days event under 'Poshan Pakhwada-2021'. A total of 230 participants from Batala, Jalandhar, Amritsar, Dhariwal and Dinanagar took part in events like video making, slogan writing and healthy diet competition. 10 students participated enthusiastically.