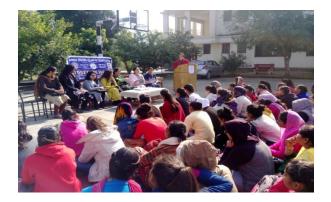

Environment Association and NSS organized a plantation drive

On 31<sup>st</sup> May, 2023 Youth Club and NSS unit of the college in collaboration with Nehru Yuva Kendra, Gurdaspur, Ministry of Youth Affairs & Sports, Govt. of India organized a District Level Programme Yuva Utsav on the theme 'Panch Pran and India@ 2047' in our college premises. Sr. Barindermeet Singh Pahra MLA, Gurdaspur and Mr.Sachin Pathak AC (G), Gurdaspur were the Chief Guests. 103 students from 13 schools participated in events like Young Artists-Painting, Young Writers-Poem, Photography Workshop, Declamation Contest and Cultural Festival-Group Events.

Youth Club of the college in collaboration with Jai Hind Sewa Club, Gurdaspur held a plantation drive

• On 2<sup>nd</sup> June, 2023 Environment Association and NSS organized a plantation drive in the college campus in which Mr. Romesh Mahajan, Chairperson, Red Cross Centres Gurdaspur was the Chief Guest. 12 students participated in this event. An Oath for 'Save Environment' ceremony for CA students was arranged in the college campus.