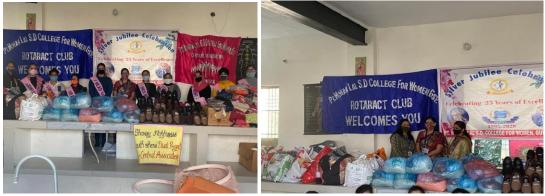

75th year of India's Independence as 'Azadi ka Amrit Mahotsav'

• On 20<sup>th</sup> March, 2023 Rotaract Club celebrated 'Disabled Day' by distributing stationery and eatable items to physically challenged children of Govt. Primary School, Hanuman Gate, Gurdaspur. **4 students** participated in this event.

Principal Pt. Mohan Lal S.D. College for Women, Gurdaspur

### Rotaract Club celebrated 'Disabled Day'

• On 17<sup>th</sup> February 2023 on the eve of Mahashivratri, the Rotaract club of the college arranged a fruit stall at Shiv Mandir, Kalanuar. **10 students** along with 2 faculty members participated in this noble cause.