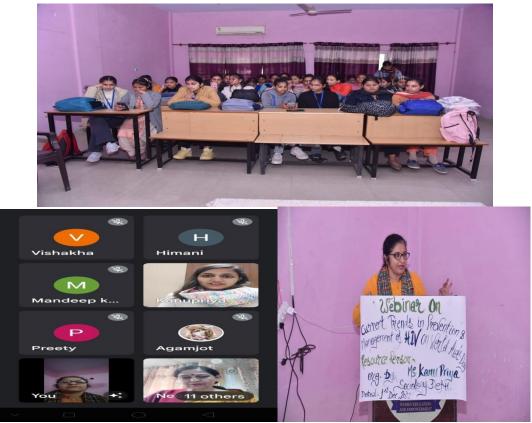

Principal Pt. Mohan Lal S.D. College for Women, Gurdaspur

Principal, Swami Sarvanand Group of Education, Dinanagar. **20 students** attended this workshop.

Workshop on 'Anxiety'

• On 1st December, Sociology department organized a webinar on 'Current Trends in Preventing and Management of HIV on 'World Aids Day' Ms. KanuPriya, Counsellor at Swami Vivekanand Targeted Intervention Program for users under Punjab State was the keynote speaker. The webinar was attended by **48 students.** 

Sensitizing students on Aids

• NSS unit organized an AIDS Awareness seminar. **60 students** attended this seminar. Ms.Neha (Asst.Prof. in Zoology ) explained the

Principal Pt. Mohan Lal S.D. College for Women, Gurdaspur