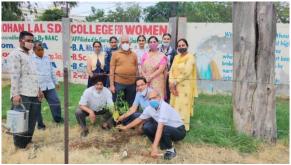

### (2022-23)

• On 6<sup>th</sup> June, 2023 **Youth Club** of the college in collaboration with Jai Hind Sewa Club, Gurdaspur held a plantation drive outside the college campus. Also on the same day **NSS and Environment Association** released a poster on Environment Awareness. **4 students** participated in this event.

Youth Club of the college in collaboration with Jai Hind Sewa Club, Gurdaspur held a plantation drive

• On 2<sup>nd</sup> June, 2023 Environment Association and NSS organized a plantation drive in the college campus in which Mr. Romesh Mahajan, Chairperson, Red Cross Centres Gurdaspur was the Chief Guest. 12 students participated in this event. An Oath for 'Save Environment' ceremony for CA students was arranged in the college campus.