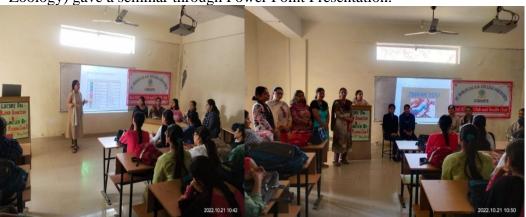

Workshop for students on 'Stress Management'

• On 21<sup>st</sup> October 2022, A seminar on **Blood Donation** was organized by the Health Club and Red Ribbon Club. **50 students** attended the seminar. MsNeha (Asst. Prof Zoology) gave a seminar through Power Point Presentation.

Lecture on benefits of Blood Donation

Principal Pt. Mohan Lal S.D. College for Women, Gurdaspur

• On 21<sup>st</sup> September 2022, **9 students** of Red Ribbon Club participated in an Inter-college programme organized by Asst. Director, Youth Services, Gurdaspur, Red Ribbon Club held at Shanti Devi Arya Mahila college Dinanagar. The different activities organized were Quiz, EssayWriting Competition, Declamation and Poster Making on AIDS, HIV etc. Our student Rajwinder Kaur B.Sc Sem3 got **first prize in an essay writing** competition. All students were awarded with participation certificates.