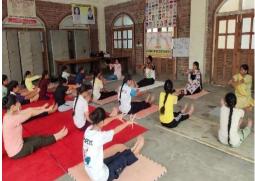

Holistic development of faculty through programme on 'Psychological Wellbeing of Working Women'

Principal Pt. Mohan Lal S.D. College for Women, Gurdaspur

**NSS Unit** organized a Yoga Camp On the theme 'Benefits of Yoga' in which College Principal, Faculty Members and **12 students** participated in this event.

#### Yoga camp

• A workshop on 'Stress Management' was conducted by Hostel Committe and Psychology dept. in which Ms Kanika, Counsellor, APS, Tibri Military Station, Gurdaspur was the resource person. During the session she talked about various types of stress, its sources and management techniques with students. She emphasized healthy living to manage stress. **15 students** attended the workshop.