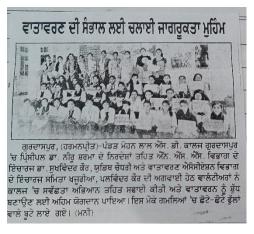

NSS organized to commemorate the birth anniversary of Pandit Mohan Lal Ji

• On 24<sup>th</sup> March NSS celebrated martyrdom day of Bhagat Singh Ji in which **inter-college and interschool** competition was held. **7 Students** participated in events like declamation and slogan writing.