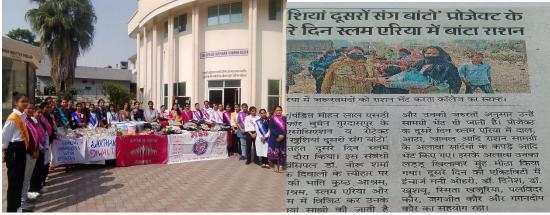

**Charitable Projects** 

• NSS Department of the college educated the people in slum areas on 17<sup>th</sup> Oct, 2020. 50 NSS volunteers actively participated in this cause. **15 students** participated enthusiastically.