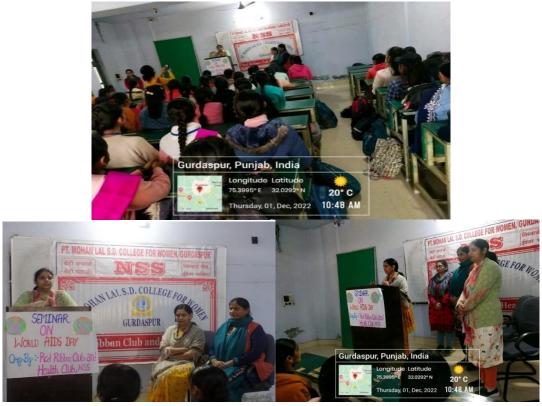

Principal Pt. Mohan Lal S.D. College for Women, Gurdaspur

Principal, Swami Sarvanand Group of Education, Dinanagar. **20 students** attended this workshop.

Workshop on 'Anxiety'

• On 1st December, Sociology department organized a webinar on 'Current Trends in Preventing and Management of HIV on 'World Aids Day' Ms. KanuPriya, Counsellor at Swami Vivekanand Targeted Intervention Program for users under Punjab State was the keynote speaker. The webinar was attended by **48 students.** 

Sensitizing students on Aids

• NSS unit organized an AIDS Awareness seminar. **60 students** attended this seminar. Ms.Neha (Asst.Prof. in Zoology ) explained the

Principal Pt. Mohan Lal S.D. College for Women, Gurdaspur