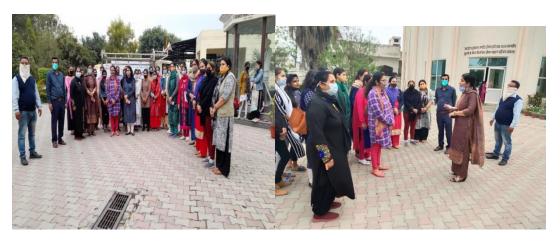

'Awareness rally on Swachh Bharat and Drug Abuse'

On 26<sup>th</sup> Nov, 2022 'Constitutional Day' was organized by the NSS of the college in collaboration with Nehru Yuva Kendra, Gurdaspur. Ms. Navdeep Kaur Gill, Civil Judge (Sr. Division)/ CJM Cum Secretary, District Legal Services, Gurdaspur was the chief Guest of the day. Principal Dr. (Mrs) Neeru Sharma, Mrs. Daljinder Kaur and Mr. Harjit Singh, Asst. Prof. in Political Science, Govt. College, Gurdaspur were the resource persons. 25 students participated in this event

### 'Constitutional Day'

The NSS department of the college arranged a programme on 5<sup>th</sup> 'Rashtriya Poshan Mah' 2022 in which students presented their views and motivated the students to eat healthy food.
84 students participated in this event