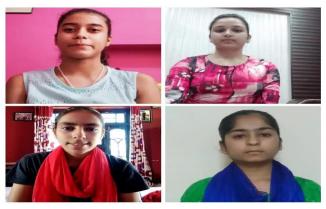

Health and Healing programme

• The views of Gurleen Kaur **NSS volunteer** on International Yoga day were uploaded on the official Youtube channel of NSS department, Chandigarh.

Principal Pt. Mohan Lal S.D. College for Women, Gurdaspur

Views of Gurleen Kaur on Yoga

• NSS Unit organized a 5 days event under 'Poshan Pakhwada-2021'. A total of 230 participants from Batala, Jalandhar, Amritsar, Dhariwal and Dinanagar took part in events like video making, slogan writing and healthy diet competition. 10 students participated enthusiastically.