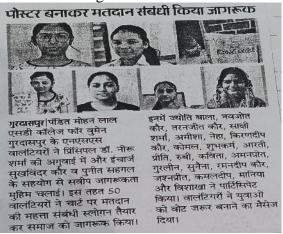

Principal Pt. Mohan Lal S.D. College for Women, Gurdaspur

National Camp at Hisar

• On 17<sup>th</sup> Jan, 2023 a Poster Making competition was organized by the Fine Arts department on 'Beti Bachao, Beti Padhao' in collaboration with Nehru Yuva Kendra Gurdaspur. **15 students** participated in this event.

### 'Beti Bachao, Beti Padhao'

• On 12<sup>th</sup> Jan, 2023 under MGNREGA (Mahatma Gandhi National Council of Rural Education) **organized a charitable programme** with the NSS unit of the college. Under 'Neki Ki Diwar', woolen caps, socks and eatables were given to the old women of the adopted village. **10 students** participated in this event.