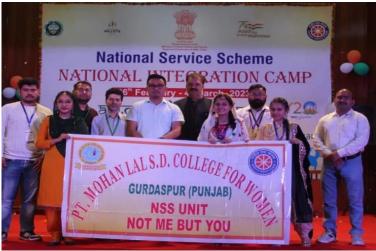

NSS and Music Department offered tribute to Shaheed Bhagat Singh

• Vaishali Sharma, **NSS volunteer** of Pt. Mohan Lal SD College of Women, Gurdaspur, participated in the **National Camp** held at Hisar from 26th February to 4th March 2023. The camp was organized by the university in collaboration with the Regional Directorate of NSS, Delhi, Ministry of Youth Affairs and Sports, Government of India. **1 student** participated in this camp.