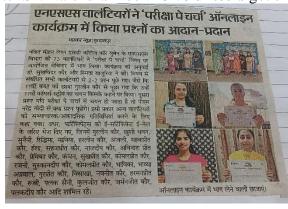

5 day event under 'Poshan Pakhwada-2021'

• On 17<sup>th</sup> March, NSS volunteers participated in '**Parishka Pe Charcha**'Interaction program by honorable Prime Minister Sh. Narendra Modi. **73 volunteers** got e-certificates.

'Parishka Pe Charcha' program

Principal Pt. Mohan Lal S.D. College for Women, Gurdaspur

• On 16th Feb, 2021, Basant Panchmi was celebrated. Principal & Staff Members performed **Saraswati Puja**. On this auspicious day, NSS and Environment association of the college arranged feed, water and nests for birds. This will become a routine feature from now onwards and will be proved as an eco-friendly noble cause. **5 students** participated enthusiastically.