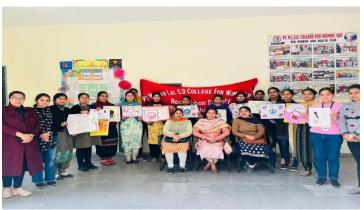

#### Blood donation and lecture on Drug awareness and HIV AIDS

• Psychology department of the college organized a one day workshop on 'Anxiety' on 13th February, 2023. The resource persons of the workshop were Dr. Shelly Kumar (Asst. Prof. in Psychology) GNDU, Amritsar, Dr.Sonam Gupta (Asst. Prof. in Psychology) Shanti Devi Arya Mahila College, Dinanagar and Dr. Rubinder Kaur. Vice

Principal Pt. Mohan Lal S.D. College for Women, Gurdaspur

Principal, Swami Sarvanand Group of Education, Dinanagar. **20 students** attended this workshop.

Workshop on 'Anxiety'

• On 1st December, Sociology department organized a webinar on 'Current Trends in Preventing and Management of HIV on 'World Aids Day' Ms. KanuPriya, Counsellor at Swami Vivekanand Targeted Intervention Program for users under Punjab State was the keynote speaker. The webinar was attended by **48 students.** 