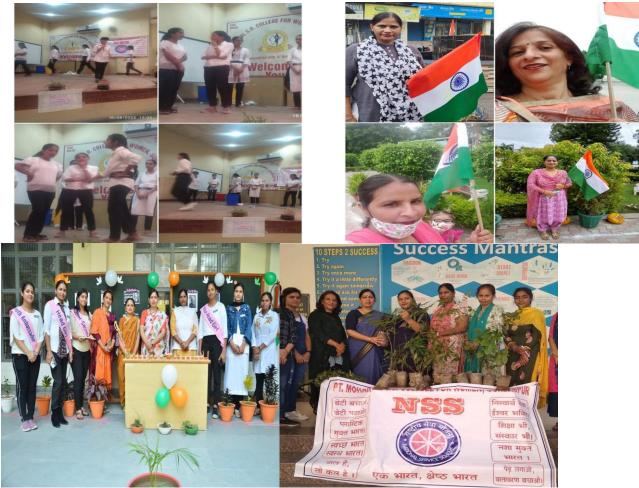

### (2022-23)

• On 6<sup>th</sup> June, 2023 **Youth Club** of the college in collaboration with Jai Hind Sewa Club, Gurdaspur held a plantation drive outside the college campus. Also on the same day **NSS and Environment Association** released a poster on Environment Awareness. **4 students** participated in this event.

Youth Club of the college in collaboration with Jai Hind Sewa Club, Gurdaspur held a plantation drive

• On 2<sup>nd</sup> June, 2023 Environment Association and NSS organized a plantation drive in the college campus in which Mr. Romesh Mahajan, Chairperson, Red Cross Centres Gurdaspur was the Chief Guest. 12 students participated in this event. An Oath for 'Save Environment' ceremony for CA students was arranged in the college campus.