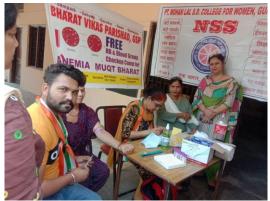

Lecture on Bhagat Singh to mark his 115<sup>th</sup> birth anniversary

• On 10<sup>th</sup> September, 2022 **NSS** in collaboration with Bharat Vikas Parishad, Gurdaspur organized activities on 'Anemia Free Society' under Poshan Mah. **79 students** participated in this event.

Principal Pt. Mohan Lal S.D. College for Women, Gurdaspur

Activities on 'Anemia Free Society'

• NSS unit and History department organized a series of events on the 75th year of India's Independence as 'Azadi ka Amrit Mahotsav'. Various activities in collaborations with different departments like Selfie with Tiranga, Tiranga March, Hara Bhara Bharat and Nukkar Natak etc. were organised. **38 students** participated in this event.