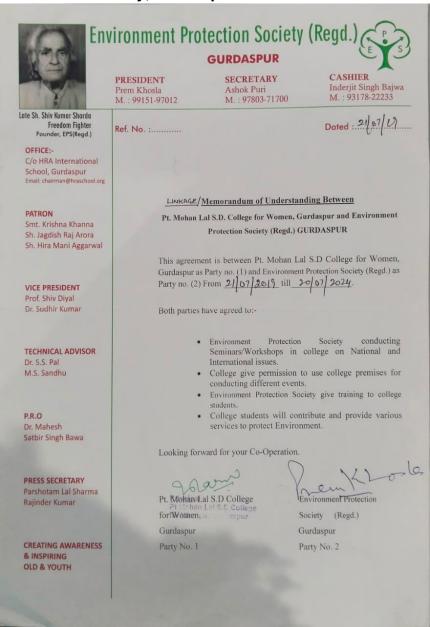

|
|                                                                                                                                           | Promote Indian Art and Culture among youn     Organize events to make people aware about     Use College premises to organize and condevents of Indian History. | t our Heritage and its importance.                            |
| Gurdas                                                                                                                                    | han Lal S.D College for Women, spur No. 1 principal pt Med un Lai S.T. mallege for Women. Communications                                                        | RI Secretary District Heritage Society, Gurdaspur Party No. 2 |

## **Environment Protection Society, Gurdaspur**



#### **Chinmaya Mission, Gurdaspur**



## Naya Yug Nayi Soch Welfare Society, Punjab



#### Civil Hospital, Babri, Gurdaspur



## PT. MOHAN LAL S.D. COLLEGE FOR WOMEN

Ph & Fax 01874-242953 502681, 502027 (O) E-mail ptmlsd@gmail.com www.ptmlsd.ac.in

KAHNUWAN ROAD, GURDASPUR-143521 (Re-Accredited 'A' Grade By NAAC) (Affiliated to GURU NANAK DEV UNIVERSITY, AMRITSAR)

Ref. No. She 2019

Dated 19 08 2019

Memorandum of Understanding
Between
Pt. Mohan Lal S.D College for Women, Gurdaspur
And
Civil Hospital, Babbri Distt. Gurdaspur

This agreement is between The Principal, Pt. Mohan Lal S.D College for Women, Gurdaspur, as party no. (1) and Civil Hopital, Babbri, Gurdaspur as party no. (2) from 20th August 2014 iill 231d August 2012.

The both parties shall work hand in hand in order to