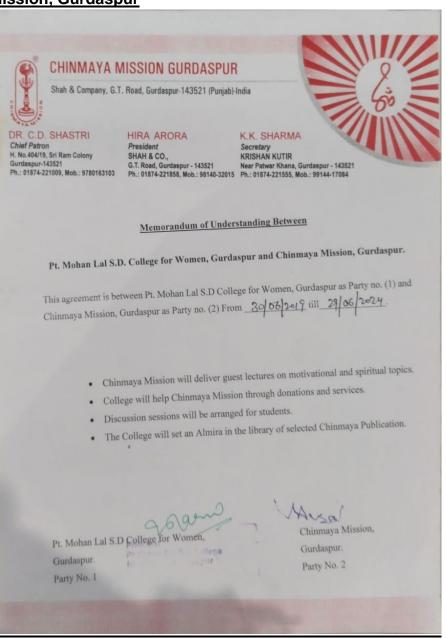

| Promote Indian Art and Culture among youn     Organize events to make people aware about     Use College premises to organize and condevents of Indian History. | t our Heritage and its importance.                            |
| Gurdas                                                                                                                                    | han Lal S.D College for Women, spur No. 1 principal pt Med un Lai S.T. mallege for Women. Communications                                                        | RI Secretary District Heritage Society, Gurdaspur Party No. 2 |

## **Environment Protection Society, Gurdaspur**



#### **Chinmaya Mission, Gurdaspur**



## Naya Yug Nayi Soch Welfare Society, Punjab



#### Civil Hospital, Babri, Gurdaspur



## PT. MOHAN LAL S.D. COLLEGE FOR WOMEN

Ph & Fax 01874-242953 502681, 502027 (O) E-mail ptmlsd@gmail.com www.ptmlsd.ac.in

KAHNUWAN ROAD, GURDASPUR-143521 (Re-Accredited 'A' Grade By NAAC) (Affiliated to GURU NANAK DEV UNIVERSITY, AMRITSAR)

Ref. No. She 2019

Dated 19 08 2019

Memorandum of Understanding
Between
Pt. Mohan Lal S.D College for Women, Gurdaspur
And
Civil Hospital, Babbri Distt. Gurdaspur

This agreement is between The Principal, Pt. Mohan Lal S.D College for Women, Gurdaspur, as party no. (1) and Civil Hopital, Babbri, Gurdaspur as party no. (2) from 20th August 2014 iill 231d August 2012.

The both parties shall work hand in hand in order to

- Organize health medical check up camp