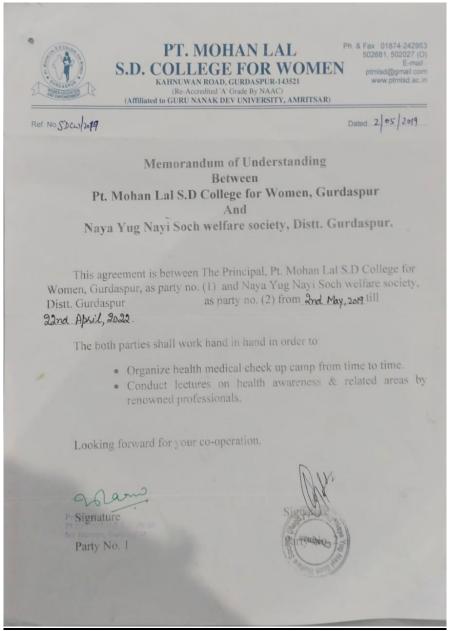

| Promote Indian Art and Culture among youn     Organize events to make people aware about     Use College premises to organize and condevents of Indian History. | t our Heritage and its importance.                            |
| Gurdas                                                                                                                                    | han Lal S.D College for Women, spur No. 1 principal pt Med un Lai S.T. mallege for Women. Communications                                                        | RI Secretary District Heritage Society, Gurdaspur Party No. 2 |

## **Environment Protection Society, Gurdaspur**



#### **Chinmaya Mission, Gurdaspur**



## Naya Yug Nayi Soch Welfare Society, Punjab



#### Civil Hospital, Babri, Gurdaspur



## PT. MOHAN LAL S.D. COLLEGE FOR WOMEN

Ph & Fax 01874-242953 502681, 502027 (O) E-mail ptmlsd@gmail.com www.ptmlsd.ac.in

KAHNUWAN ROAD, GURDASPUR-143521 (Re-Accredited 'A' Grade By NAAC) (Affiliated to GURU NANAK DEV UNIVERSITY, AMRITSAR)

Ref. No. She 2019

Dated 19 08 2019

Memorandum of Understanding
Between
Pt. Mohan Lal S.D College for Women, Gurdaspur
And
Civil Hospital, Babbri Distt. Gurdaspur

This agreement is between The Principal, Pt. Mohan Lal S.D College for Women, Gurdaspur, as party no. (1) and Civil Hopital, Babbri, Gurdaspur as party no. (2) from 20th August 2014 iill 231d August 2012.

The both parties shall work hand in hand in order to

- Organize health medical check up camp from time to time.
- Conduct lectures on health a