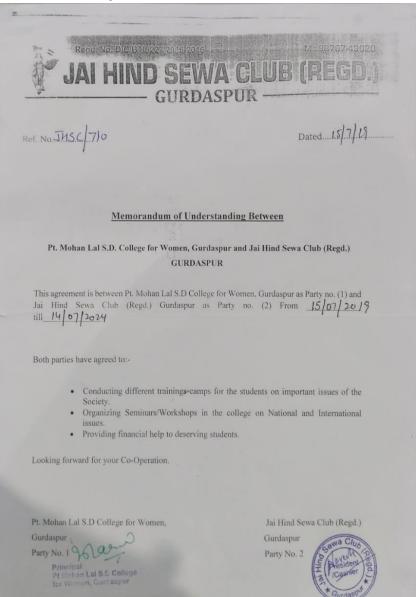

| allow to college students to interact with dents will contribute and provide various unprivileged students.  Co-Operation.             | slum area's students.  Sus services to protect and  Drary Secretary  Child Walfara Council  |

## Jai Hind Sewa Club, Gurdaspur



## District Heritage Society, Gurdaspur

| (An Autonomous body under the Department of Muhammad Ishfaq, IAS, Deputy Commissioner-cum-Chairman, District Heritage Society, Gurdaspur. |                                                                                                                                                                 | Secretary<br>Prof. R.K. Sharma<br>(9357979611)                |
|-------------------------------------------------------------------------------------------------------------------------------------------|-----------------------------------------------------------------------------------------------------------------------------------------------------------------|---------------------------------------------------------------|
| NO