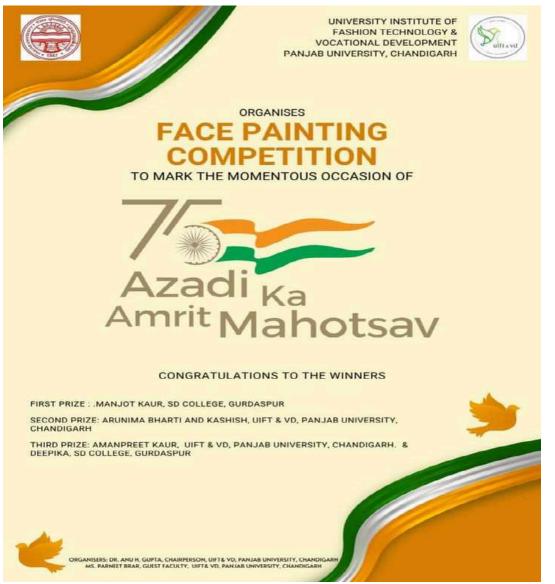

edited 'A' Grade by NAAC) (AFFILIATED TO GURU NANAK DEV UNIVERSITY, AMRITSAR)

Ref. No. 3 Du 2-19

Dated .25/11/2019

То

Director of Sports

Guru Nanak Dev University

Amritsar

Revered Sir,

We are sending our team. For Inter-college Championship on 26<sup>th</sup> to 28<sup>th</sup> November 2019. Members are mention below:-

The list of students is as under:

- 1. Navjot Kaur
- Rajwinder Kaur
  Raman
- 4. Sharanjit
- 5. Kanwaljit Kaur
- 6. Kiranpreet Kaur
- 7. Kamini Salaria
- 8. Pallavi Devi
- 9. Dawinderjit Kaur
- 10. Amandeep Kaur

Ms. Gagandeep Kaur and Coach Parshotam Sharma Escorting the team. I convey my best wishes for the competition.

With Regards

Principal

INTER-COLLEGE CHAMPIONSHIP AT GNDU, AMRITSAR

Pt. Mohan Lal S.D. College for Women, Gurdaspur

# **CULTURAL EVENTS**



Face Painting Competition organized by Institute of fashion Technology and vocational development Punjab University Chandigarh

Principal Pt. Mohan Lai S.D. College for Women, Gurdaspur



<u>Giddha at National Festival of Dance and Music organized by Shabnam Youth and</u> <u>Sports club, Punjab</u>

Principal Pt. Mohan Lal S.D. College for Women, Gurdaspur



<u>Students won titles at Sunakhi Punjaban Mutiyar Muqabla organized by Lok Sabhyachar</u> <u>Pirh, Gurdaspur.</u>

Principal Pt. Mohan Lal S.D. College for Women, Gurdaspur



National Integration Camp held at Chaudhary Charan Singh Haryana Agriculture University, Hisar

Principal Pt. Mohan Lal S.D. College for Women, Gurdaspur

|                                                                     |