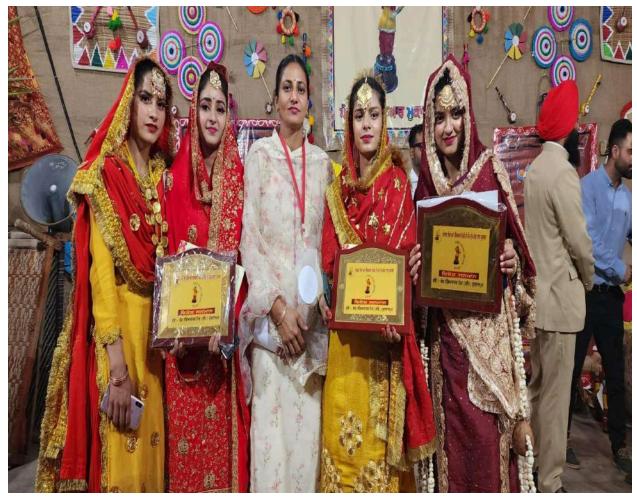

:

- 1. Navjot Kaur
- Rajwinder Kaur
  Raman
- 4. Sharanjit
- 5. Kanwaljit Kaur
- 6. Kiranpreet Kaur
- 7. Kamini Salaria
- 8. Pallavi Devi
- 9. Dawinderjit Kaur
- 10. Amandeep Kaur

Ms. Gagandeep Kaur and Coach Parshotam Sharma Escorting the team. I convey my best wishes for the competition.

With Regards

Principal

INTER-COLLEGE CHAMPIONSHIP AT GNDU, AMRITSAR

Pt. Mohan Lal S.D. College for Women, Gurdaspur

# **CULTURAL EVENTS**



Face Painting Competition organized by Institute of fashion Technology and vocational development Punjab University Chandigarh

Principal Pt. Mohan Lai S.D. College for Women, Gurdaspur



<u>Giddha at National Festival of Dance and Music organized by Shabnam Youth and</u> <u>Sports club, Punjab</u>

Principal Pt. Mohan Lal S.D. College for Women, Gurdaspur



<u>Students won titles at Sunakhi Punjaban Mutiyar Muqabla organized by Lok Sabhyachar</u> <u>Pirh, Gurdaspur.</u>

Principal Pt. Mohan Lal S.D. College for Women, Gurdaspur



National Integration Camp held at Chaudhary Charan Singh Haryana Agriculture University, Hisar

Principal Pt. Mohan Lal S.D. College for Women, Gurdaspur

|                                                                     |                                            | State State                                          | i i