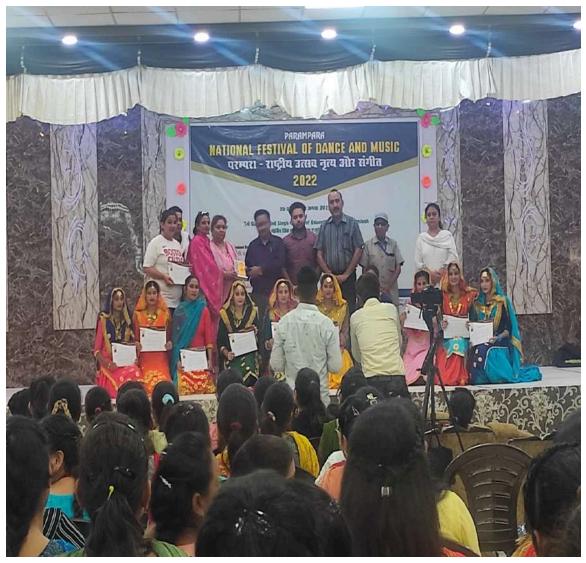

r,

We are sending our team. For Inter-college Championship on 26<sup>th</sup> to 28<sup>th</sup> November 2019. Members are mention below:-

The list of students is as under:

- 1. Navjot Kaur
- Rajwinder Kaur
  Raman
- 4. Sharanjit
- 5. Kanwaljit Kaur
- 6. Kiranpreet Kaur
- 7. Kamini Salaria
- 8. Pallavi Devi
- 9. Dawinderjit Kaur
- 10. Amandeep Kaur

Ms. Gagandeep Kaur and Coach Parshotam Sharma Escorting the team. I convey my best wishes for the competition.

With Regards

Principal

INTER-COLLEGE CHAMPIONSHIP AT GNDU, AMRITSAR

Pt. Mohan Lal S.D. College for Women, Gurdaspur

# **CULTURAL EVENTS**



Face Painting Competition organized by Institute of fashion Technology and vocational development Punjab University Chandigarh

Principal Pt. Mohan Lai S.D. College for Women, Gurdaspur



<u>Giddha at National Festival of Dance and Music organized by Shabnam Youth and</u> <u>Sports club, Punjab</u>

Principal Pt. Mohan Lal S.D. College for Women, Gurdaspur



<u>Students won titles at Sunakhi Punjaban Mutiyar Muqabla organized by Lok Sabhyachar</u> <u>Pirh, Gurdaspur.</u>

Principal Pt. Mohan Lal S.D. College for Women, Gurdaspur



National Integration Camp held at Chaudhary Charan Singh Haryana Agriculture University, Hisar

Principal Pt. Mohan Lal S.D. College for Women, Gurdaspur

|                                                                     |                                            | State State                                          | i i