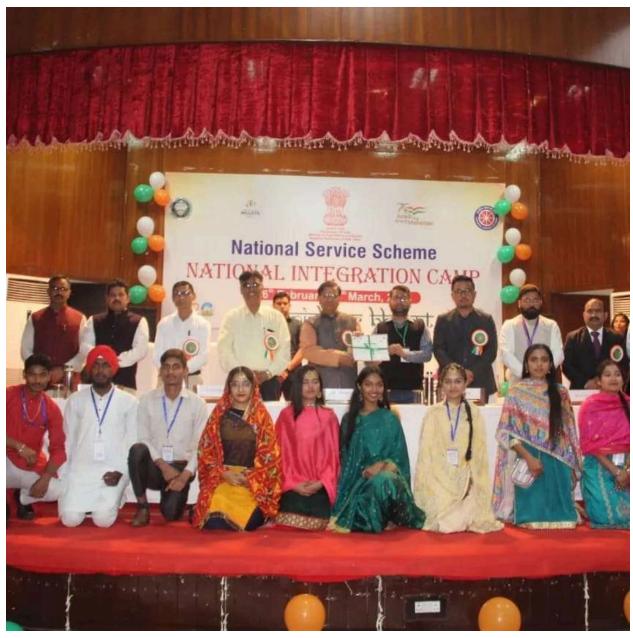

aur

Ms. Gagandeep Kaur and Coach Parshotam Sharma Escorting the team. I convey my best wishes for the competition.

With Regards

Principal

INTER-COLLEGE CHAMPIONSHIP AT GNDU, AMRITSAR

Pt. Mohan Lal S.D. College for Women, Gurdaspur

# **CULTURAL EVENTS**



Face Painting Competition organized by Institute of fashion Technology and vocational development Punjab University Chandigarh

Principal Pt. Mohan Lai S.D. College for Women, Gurdaspur



<u>Giddha at National Festival of Dance and Music organized by Shabnam Youth and</u> <u>Sports club, Punjab</u>

Principal Pt. Mohan Lal S.D. College for Women, Gurdaspur



<u>Students won titles at Sunakhi Punjaban Mutiyar Muqabla organized by Lok Sabhyachar</u> <u>Pirh, Gurdaspur.</u>

Principal Pt. Mohan Lal S.D. College for Women, Gurdaspur



National Integration Camp held at Chaudhary Charan Singh Haryana Agriculture University, Hisar

Principal Pt. Mohan Lal S.D. College for Women, Gurdaspur

|                                                                     |                                            | State State                                          | i i