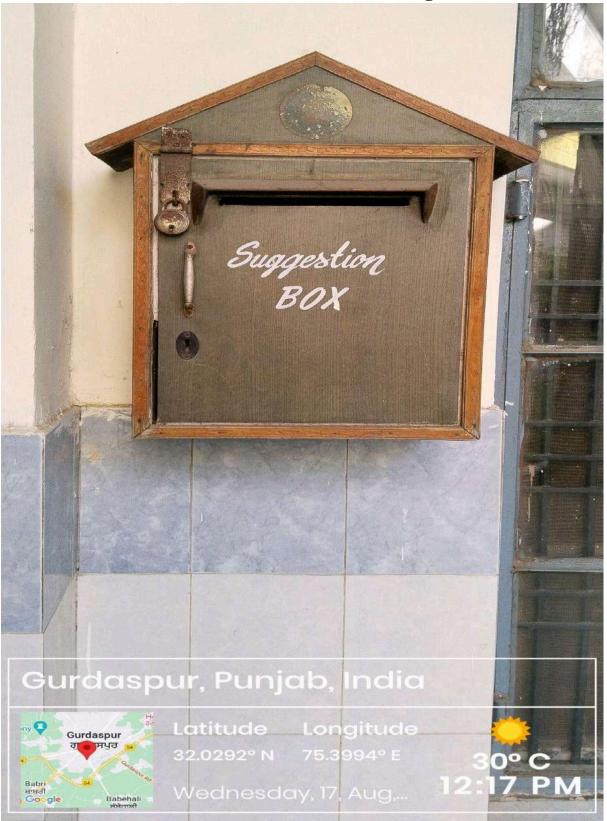

# PT. MOHAN LAL S.D COLLEGE FOR WOMEN, GSP. GRIEVANCE REDRESSAL POLICY

The Grievance Redressal Cell (GRC) aims to look into the complaints lodged by any student and to institute a monitoring mechanism to oversee the smooth functioning of the College as per requirement. The students can state their grievance regarding any academic and non- academic matter within the campus through the grievance/ suggestion box. The institution aims at solving the grievances of the students within stipulated time.

# **PROCEDURE FOR FILING COMPLAINT:**

- The students may feel free to drop the writing (can be anonymous if required) in the grievance/ suggestion box.
- The Grievance Cell will act upon those cases which have been forwarded along with the necessary documents.