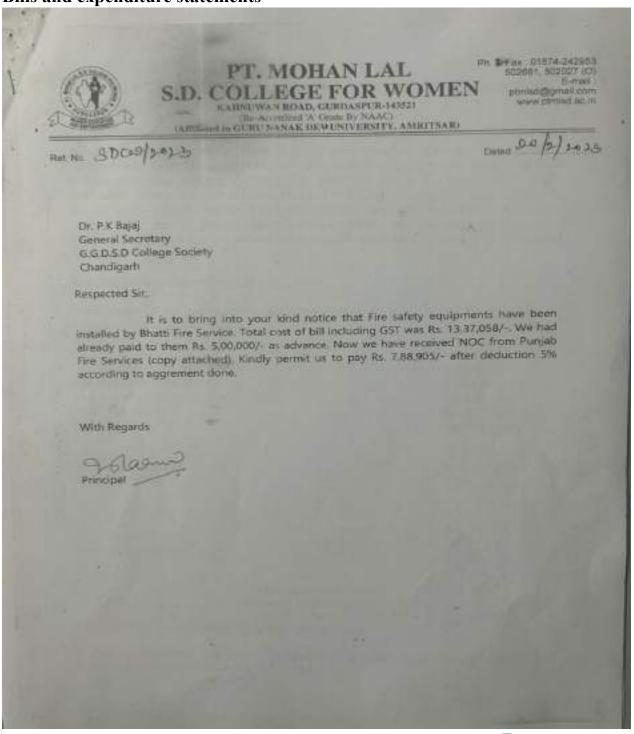

#### ubject: Full and Final Payment for the Fire Safety Works done at PML SD College for Women, Gurdaspur,

The above said work was allotted to M/s Bhatti Fire Services for providing Fire Safety work in PML SD College for Women, Gurdaspur. After completing the work by the contractor to the satisfaction of the college authorities, he submitted his 2"d and Final bill for amounting to Rs. 13,37,058/-. The same bill was further sent to M/s unique Associates for checking the measurements at site. After checking the work at site, the agency verified the bill for Rs. 13,17,918/-. As per the terms and conditions of work order, the agency has already submitted the FIRE NOC from the competent authority to the college. Now it is recommended to release the balance payment of contractor. (Verified bill attached)