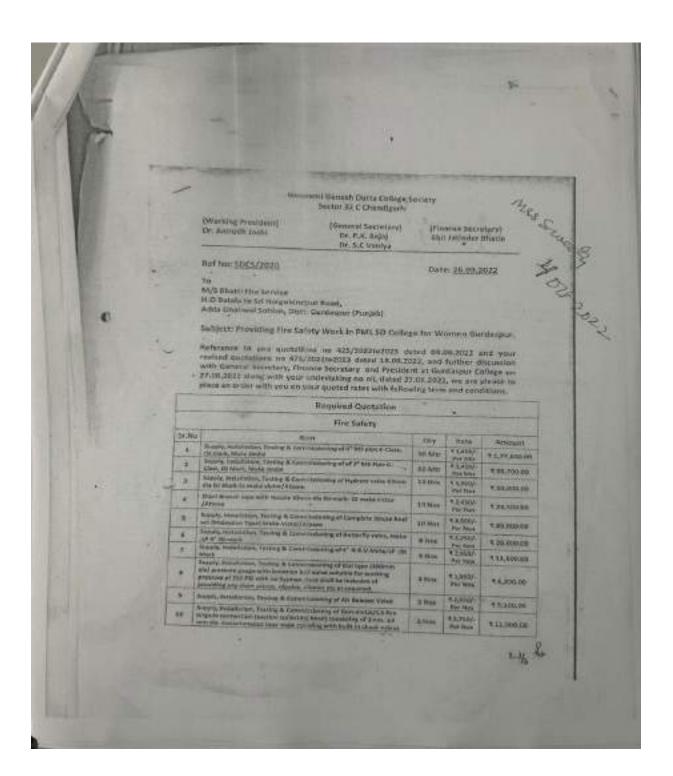

The detail celculation of final bill is as under:

Total bill submitted by the contractor (GST inclusive)

Total bill verified (GST Inclusive)

Deductions

TDS @1%

Water Charges @1.5%

Security Deduction @5%

Less Already payment done

security - 65896

Rs. 13,37,058/-

Rs. 13,17,918/-

Rs. 13,179/-

Rs. 19,769/-Rs. 65,896/-

Rs. 9,40,500/-

Rs. 10,39,344/-RS. 278,574/-

THE SCHOOL