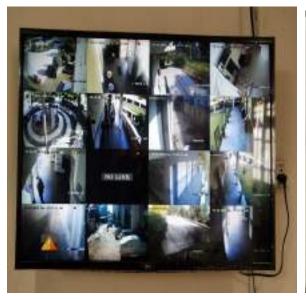

# (a) Saftey and security in the campus

**CCTV** cameras

CCTV Surveillance monitoring

Security and ID card checking at the entry gate of the college campus

Log in Register at the main gate

Fire Safety Equipment in campus