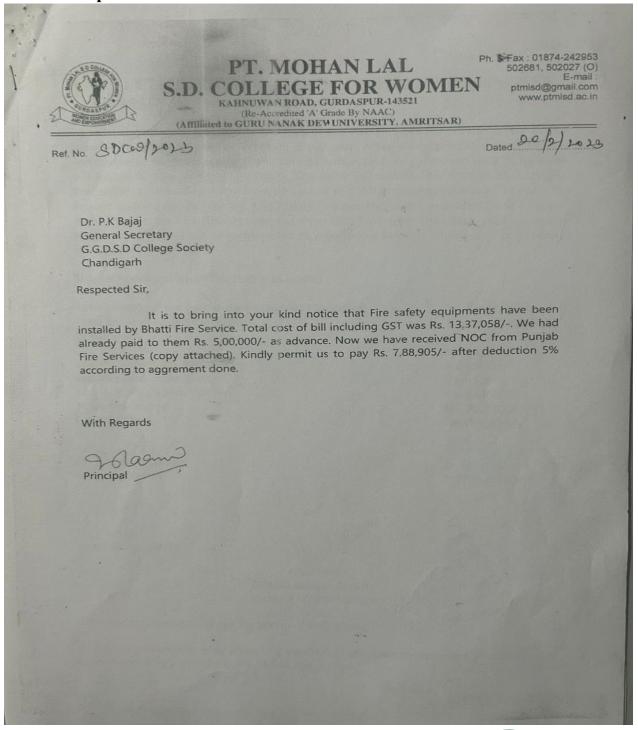

### subject: Full and Final Payment for the Fire Safety Works done at PML SD College for Women, Gurdaspur.

The above said work was allotted to M/s Bhatti Fire Services for providing Fire Safety work in PML SD College for Women, Gurdaspur. After completing the work by the contractor to the satisfaction of the college authorities, he submitted his 2<sup>nd</sup> and Final bill for amounting to Rs. 13,37,058/-. The same bill was further sent to M/s unique Associates for checking the measurements at site. After checking the work at site, the agency verified the bill for Rs. 13,17,918/-. As per the terms and conditions of work order, the agency has already submitted the FIRE NOC from the competent authority to the college. Now it is recommended to release the balance payment of contractor. (Verified bill attached)

The detail calculation of final bill is as under:

Total bill submitted by the contractor (GST inclusive)

Total bill verified (GST inclusive)

Deductions

TDS @1%

Water Charges @1.5% Security Deduction @5%

Less Already payment done

Rs. 13,37,058/-

Rs. 13,17,918/-

Rs. 13,179/-

Rs. 19,769/-

Rs. 65,896/-

Rs. 9,40,500/-

RS. 278,574/-

Rs. 10,39,344/-