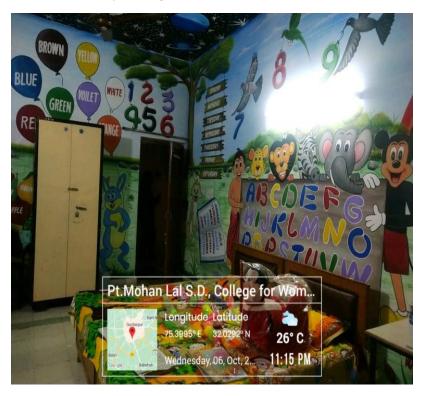

## 7.1.1 Specific facilities for women on campus

## (a) Saftey and security in the campus

**CCTV** cameras

CCTV Surveillance monitoring

Security and ID card checking at the entry gate of the college campus

Log in Register at the main gate

Fire Safety Equipment in campus

## **Medical facilities**

Health Centre

Health Centre

Sanitary napkin vending machine ans incinerator

## (c) Common Room

Visitor's room at Girl's hostel

Open Gym facility at college premises