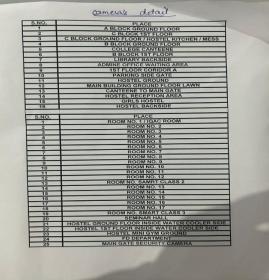

## (a) Saftey and security in the campus

**CCTV** cameras

CCTV Surveillance monitoring

Security and ID card checking at the entry gate of the college campus

Log in Register at the main gate

Fire Safety Equipment in campus

Fire Safety Equipment in campus