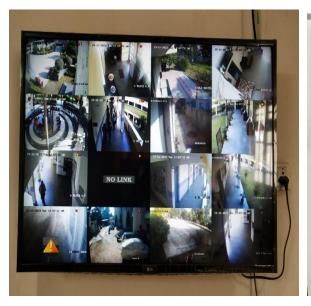

## (a) Saftey and security in the campus

**CCTV** cameras

CCTV Surveillance monitoring

Security and ID card checking at the entry gate of the college campus

Log in Register at the main gate

Fire Safety Equipment in campus

Fire Safety Equipment in campus