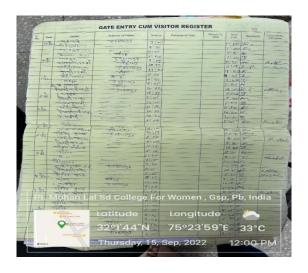

## (a) Saftey and security in the campus

**CCTV** cameras

CCTV Surveillance monitoring

Security and ID card checking at the entry gate of the college campus

Log in Register at the main gate

Fire Safety Equipment in campus