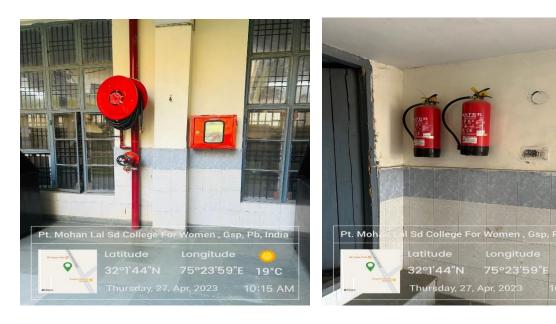

## (a) Saftey and security in the campus

**CCTV** cameras

CCTV Surveillance monitoring

Security and ID card checking at the entry gate of the college campus

Log in Register at the main gate

Fire Safety Equipment in campus

Fire Safety Equipment in campus