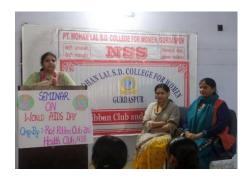

| MAIN GATE SECURITY CAMERA                  |

## Pt. Mohan Lal S.D College for Women, Gsp

Sensitization in curricular and co-curricular activities, facilities for women on campus:

#### Session - 2022-23

• On 1<sup>st</sup> Dec, 2022 an awareness programme on '**HIVAIDS**' was organized by Health Club and Red Ribbon Club.





• On 16<sup>th</sup> Nov, 2022 a campaign on '**Empowerment of Senior Citizens**' was organized through under the directions of District Administration.





• On 21<sup>st</sup> October, 2022 a seminar on '**Importance of Blood Donation**' was organized. Ms. Neha Sharma (Asst.Prof.in Zoology) gave seminar through Power Point Presentation.



- On 10<sup>th</sup> September, 2022 Home Science Department in collaboration with Bharat Vikas Parishad organized awareness program to overcome 'Iron Deficiency in Female'.
- College organized slogan writing and poster making competition on 'Beti Bachao Beti Padao'. This event is regular feature of the college to promote gender equity.



• On 27<sup>th</sup> August, 2022 **mini gym** was inaugurated of by worthy members of the management. They a