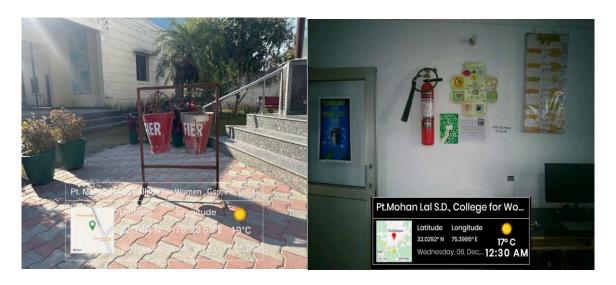

## (a) Saftey and security in the campus

**CCTV** cameras

CCTV Surveillance monitoring

Security and ID card checking at the entry gate of the college campus

Log in Register at the main gate

Fire Safety Equipment in campus

Fire Safety Equipment in campus